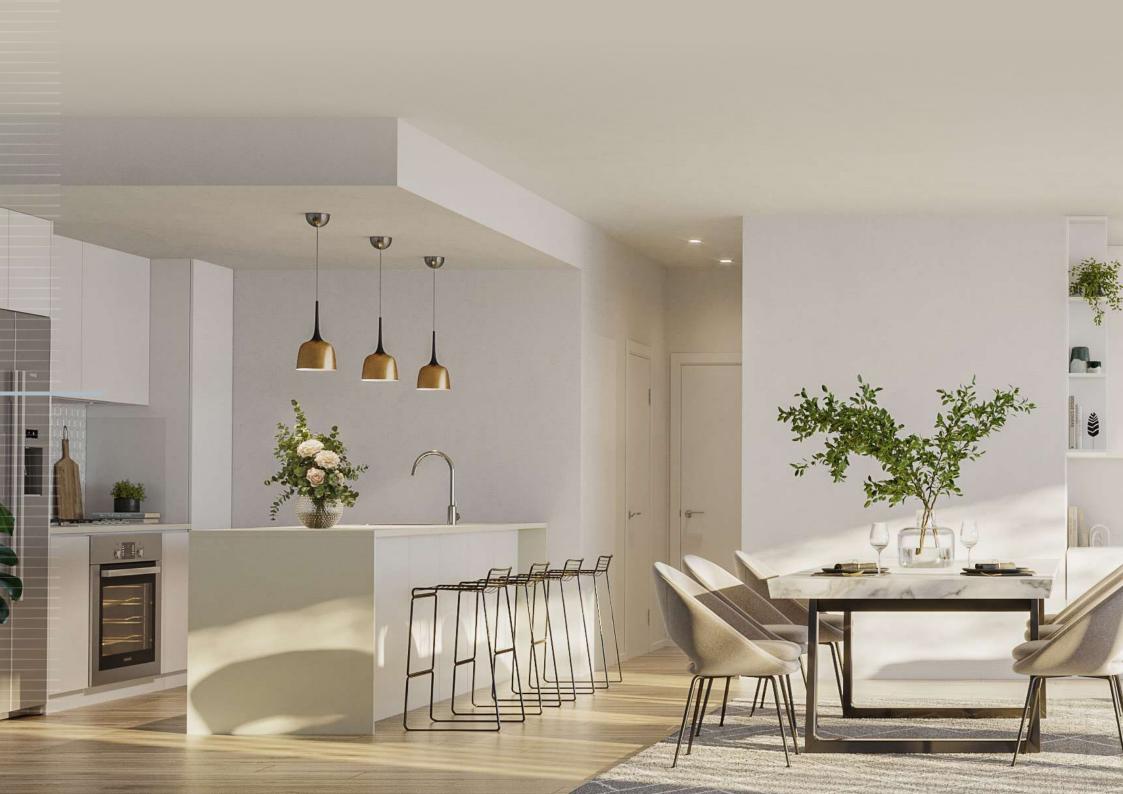

### **35 RESIDENCES EACH WITH A BEAUTIFUL MIX OF ARCHITECTURAL FEATURES**

Superior inside and out, Latitude Indooroopilly boasts 35 well-appointed 2- and 3-bedroom apartments over five levels and has been designed specifically to enhance light, utilise space and make you feel at home. Drawing on a palette of natural textures and tones, each residence features high quality finishes and fixtures from renowned brands, and includes two undercover secure carparks and a basement storage facility. Additionally, access to the rooftop entertainment area provides a larger space for entertaining.