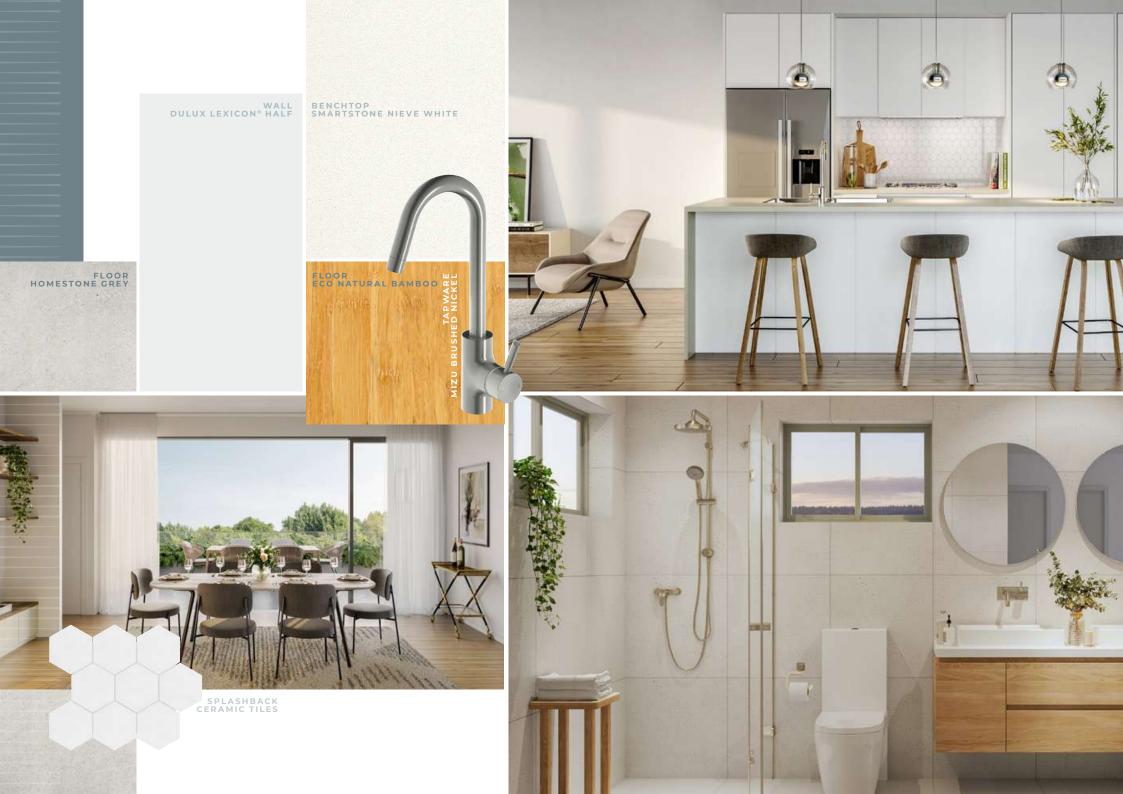

### **35 RESIDENCES EACH WITH A BEAUTIFUL MIX OF ARCHITECTURAL FEATURES**

Superior inside and out, Latitude Indooroopilly boasts 35 well-appointed 2- and 3-bedroom apartments over five levels and has been designed specifically to enhance light, utilise space and make you feel at home. Drawing on a palette of natural textures and tones, each residence features high quality finishes and fixtures from renowned brands, and includes two undercover secure carparks and a basement storage facility. Additionally, access to the rooftop entertainment area provides a larger space for entertaining.