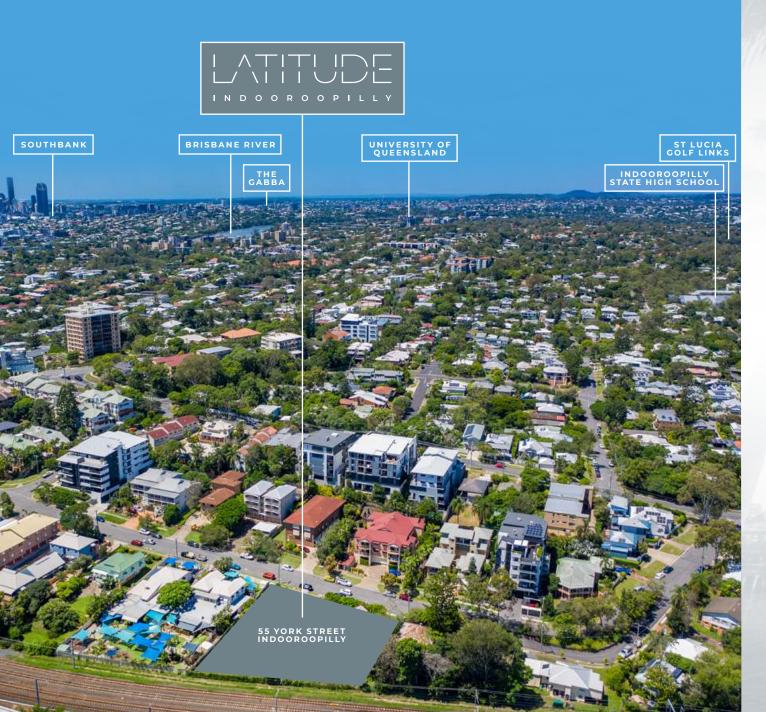

#### AN ENVIABLE LOCATION FULL OF OPPORTUNITY TO LIVE YOUR BEST LIFE

Undeniably convenient, Latitude Indooroopilly is closely located to the some of the suburb's best shopping and dining destinations, including Indooroopilly Shopping Centre as well as schools, the University of Queensland, cafés, restaurants, golfing greens and the Brisbane River. The popular inner-city, riverside suburb is also a major transport hub with a bus and rail network to get you easily around the city. This is your opportunity to secure your stylish new home or an ideal investment only just a stone's throw from Brisbane's CBD.

BRISBANE CBD

**55 YORK STREET, INDOOROOPILLY** 