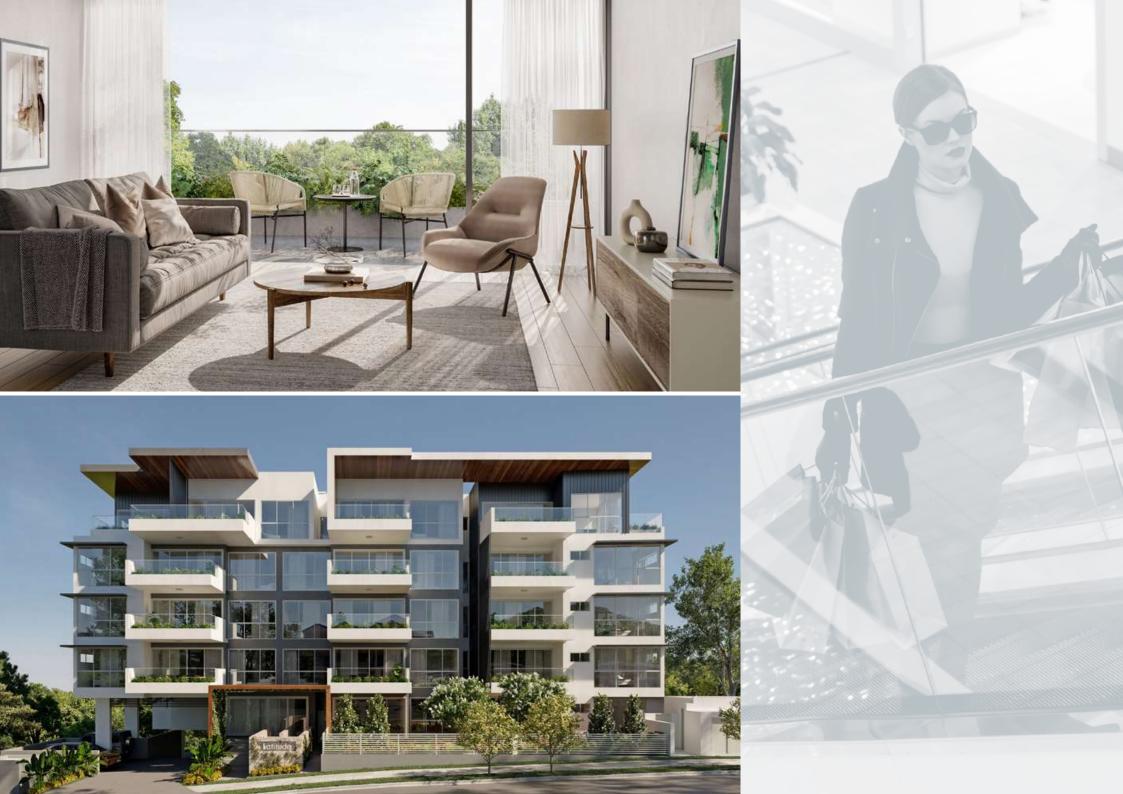

## THE ULTIMATE LINE UP FOR IDEAL CITY LIVING IS COMING TO INDOOROOPILLY

Imagine a life of convenience being just on the edge of the bustling heart of one of Brisbane's favourite inner-city suburbs, only 7 kilometres from the CBD, together with all the stylish creature comforts we've all come to love in an architecturally-designed, modern, light-filled 2- or 3-bedroom apartment. This is the ultimate line up for ideal city living.

This is Latitude Indooroopilly.

### **35 RESIDENCES EACH WITH A BEAUTIFUL MIX OF ARCHITECTURAL FEATURES**

Superior inside and out, Latitude Indooroopilly boasts 35 well-appointed 2- and 3-bedroom apartments over five levels and has been designed specifically to enhance light, utilise space and make you feel at home. Drawing on a palette of natural textures and tones, each residence features high quality finishes and fixtures from renowned brands, and includes two undercover secure carparks and a basement storage facility. Additionally, access to the rooftop entertainment area provides a larger space for entertaining.