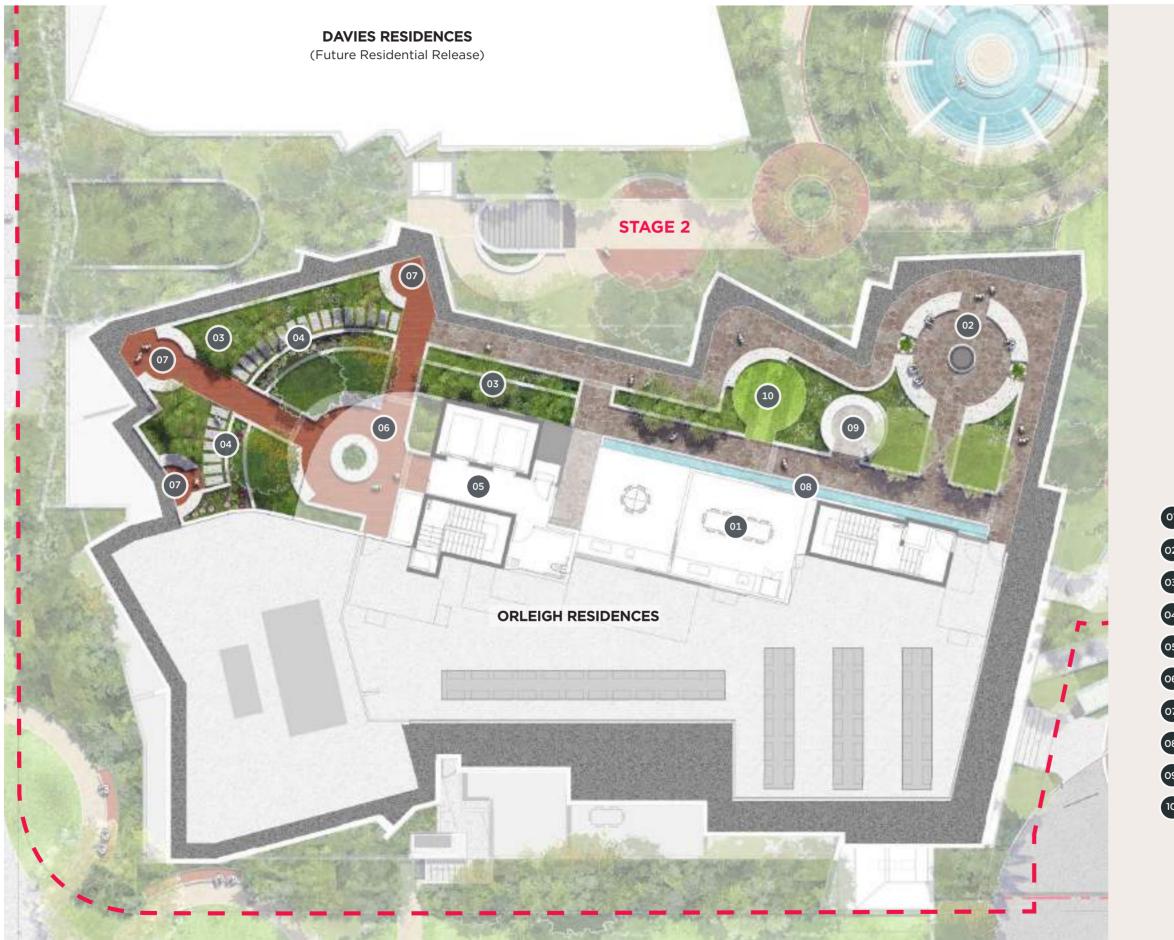

2 FIRE PIT & SEATING

ROOF TOP GARDEN

04 ORCHARD TERRACES

LIFT LOBBY

06 COVERED GATHERING AREA

LOOKOUT & SEATING

WATER FEATURE

9 THE NEST

LOUNGE LAWN