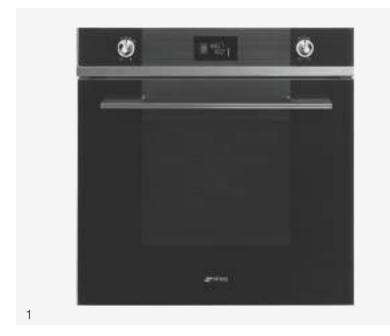

## KITCHEN APPLIANCE UPGRADE - SMEG Classic

#### Legend

- 1 Smeg Linea 60cm Oven
- 2 Smeg Linea 60cm Cooktop
- 3 Smeg 60cm Fully Integrated Dishwasher
- 4 Smeg 60cm Undermount Rangehood
- 5 Pull Out Sink Mixer (Brushed Nickel)
- 6 Undermount 1 1/4 or 1 3/4 Sink