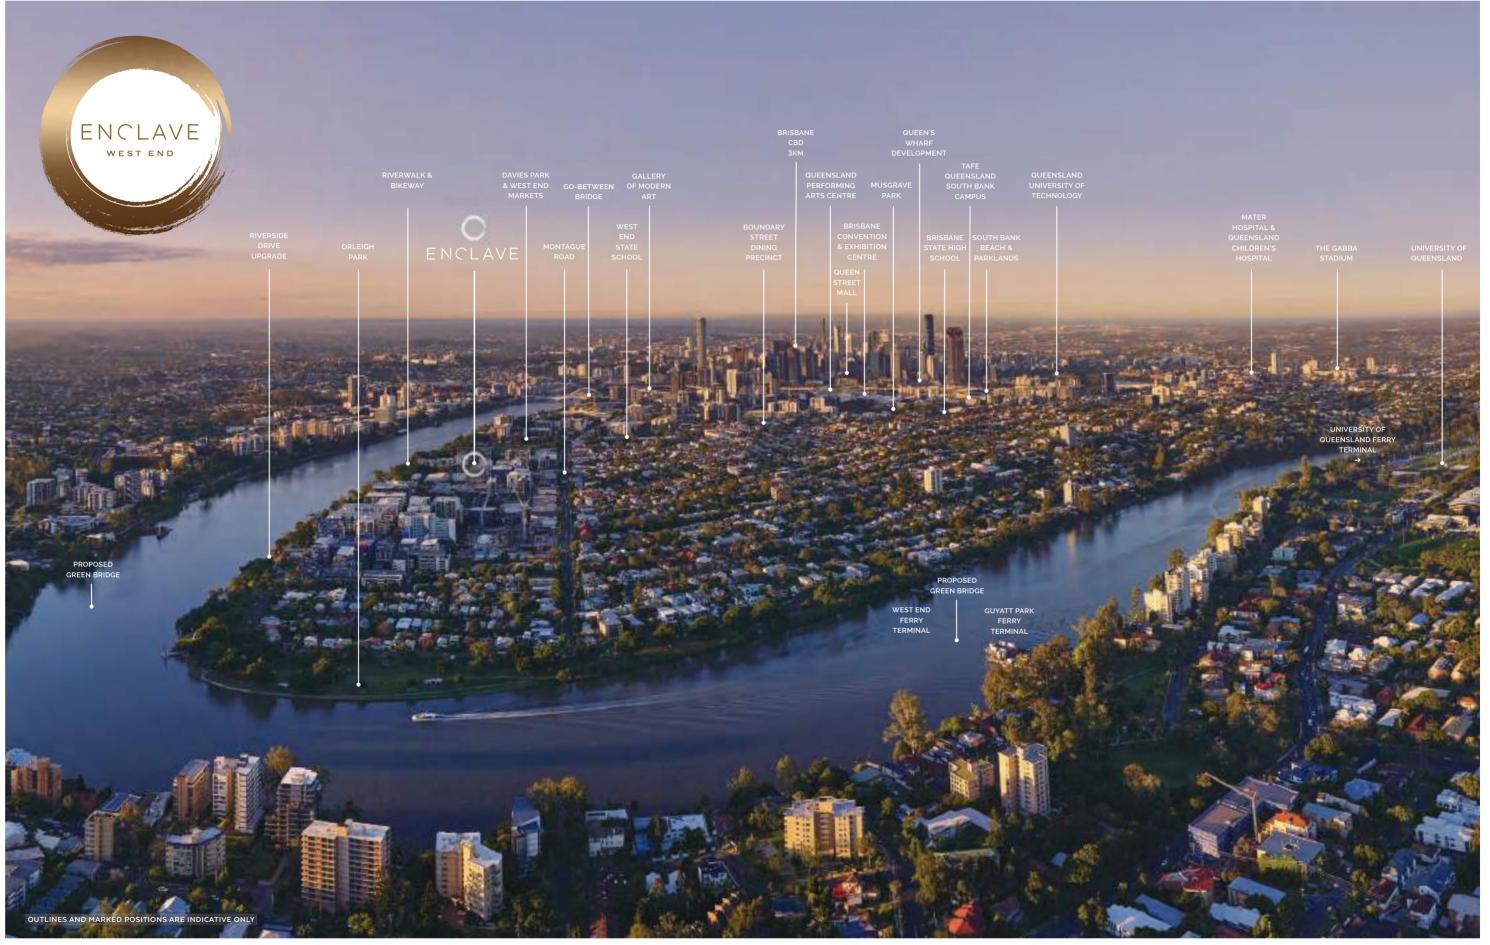

2 FIRE PIT & SEATING

ROOF TOP GARDEN

04 ORCHARD TERRACES

LIFT LOBBY

06 COVERED GATHERING AREA

LOOKOUT & SEATING

WATER FEATURE

9 THE NEST

LOUNGE LAWN









































































































## FINISHES PALETTE Light Scheme - DAYLIGHT



#### Legend

- 1 Floor Tile National Tiles -Tech Lab Evo Grey
- 2 Timber Flooring Embelton European Oak Latte
- 3 Carpet Finish Godfrey Hirst Supreme Touch
- 4 Laminate Laminex Urban Oak
- 5 Laminate Laminex Pearl Grey

- 6 Benchtop Caesarstone Alpine Mist
- 7 Feature Laminate (Laundry) Laminex Possum



## FINISHES PALETTE Dark Scheme - MIDNIGHT



#### Legend

- 1 Floor Tile National Tiles -Tech Lab Evo Grey
- 2 Timber Flooring E