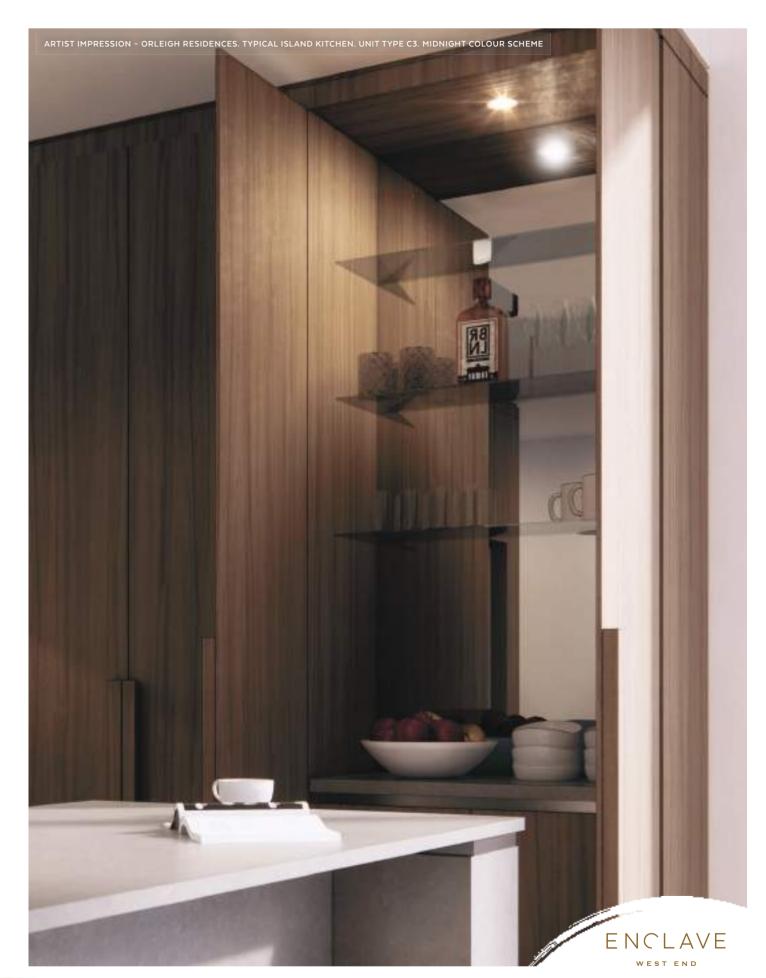

## FINISHES PALETTE Dark Scheme - MIDNIGHT

#### Legend

- 1 Floor Tile National Tiles -Tech Lab Evo Grey
- 2 Timber Flooring Embelton European Oak Latte
- 3 Carpet Finish Godfrey Hirst Supreme Touch
- 4 Laminate Walnut
- 5. Laminate Laminex Baye

- 6 Benchtop Quantum Quartz Ash Grey
- 7 Feature Laminate (Laundry) Laminex Green Slate