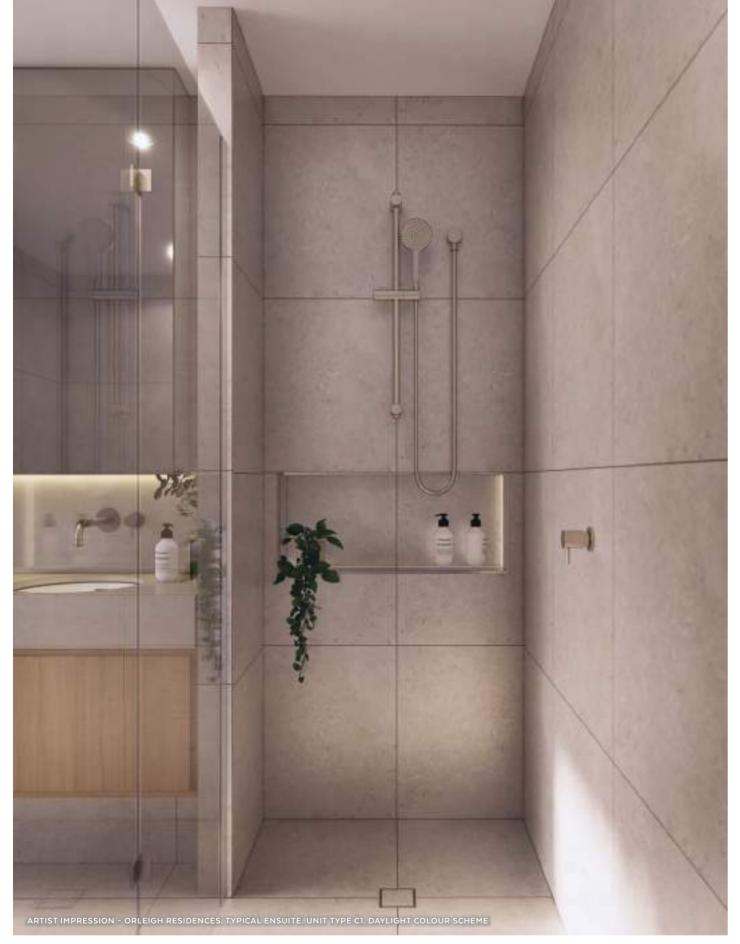

2 FIRE PIT & SEATING

ROOF TOP GARDEN

04 ORCHARD TERRACES

LIFT LOBBY

06 COVERED GATHERING AREA

LOOKOUT & SEATING

WATER FEATURE

9 THE NEST

LOUNGE LAWN









































































































## FINISHES PALETTE Light Scheme - DAYLIGHT



#### Legend

- 1 Floor Tile National Tiles -Tech Lab Evo Grey
- 2 Timber Flooring Embelton European Oak Latte
- 3 Carpet Finish Godfrey Hirst Supreme Touch
- 4 Laminate Laminex Urban Oak
- 5 Laminate Laminex Pearl Grey

- 6 Benchtop Caesarstone Alpine Mist
- 7 Feature Laminate (Laundry) Laminex Possum



## FINISHES PALETTE Dark Scheme - MIDNIGHT



#### Legend

- 1 Floor Tile National Tiles -Tech Lab Evo Grey
- 2 Timber Flooring Embelton European Oak Latte
- 3 Carpet Finish Godfrey Hirst Supreme Touch
- 4 Laminate Walnut
- 5. Laminate Laminex Baye

- 6 Benchtop Quantum Quartz Ash Grey
- 7 Feature Laminate (Laundry) Laminex Green Slate



## KITCHEN APPLIANCE UPGRADE - SMEG Classic















###