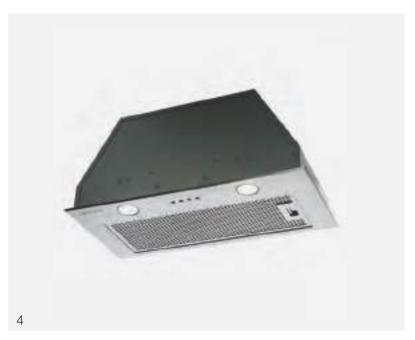

## KITCHEN APPLIANCE UPGRADE - SMEG Classic

#### Legend

- 1 Smeg Linea 60cm Oven
- 2 Smeg Linea 60cm Cooktop
- 3 Smeg 60cm Fully Integrated Dishwasher
- 4 Smeg 60cm Undermount Rangehood
- 5 Pull Out Sink Mixer (Brushed Nickel)
- 6 Undermount 1 1/4 or 1 3/4 Sink

## KITCHEN APPLIANCES PREMIUM RANGE - SMEG Linea

#### Legend

- 1 Smeg Linea 60cm Oven
- 2 Smeg Linea 72cm Cooktop
- 3 Smeg 60cm Fully Integrated Dishwasher
- 4 Smeg 70cm Undermount Rangehood
- 5 Pull Out Sink Mixer (Brushed Nickel)
- 6 Undermount 1 3/4 Sink