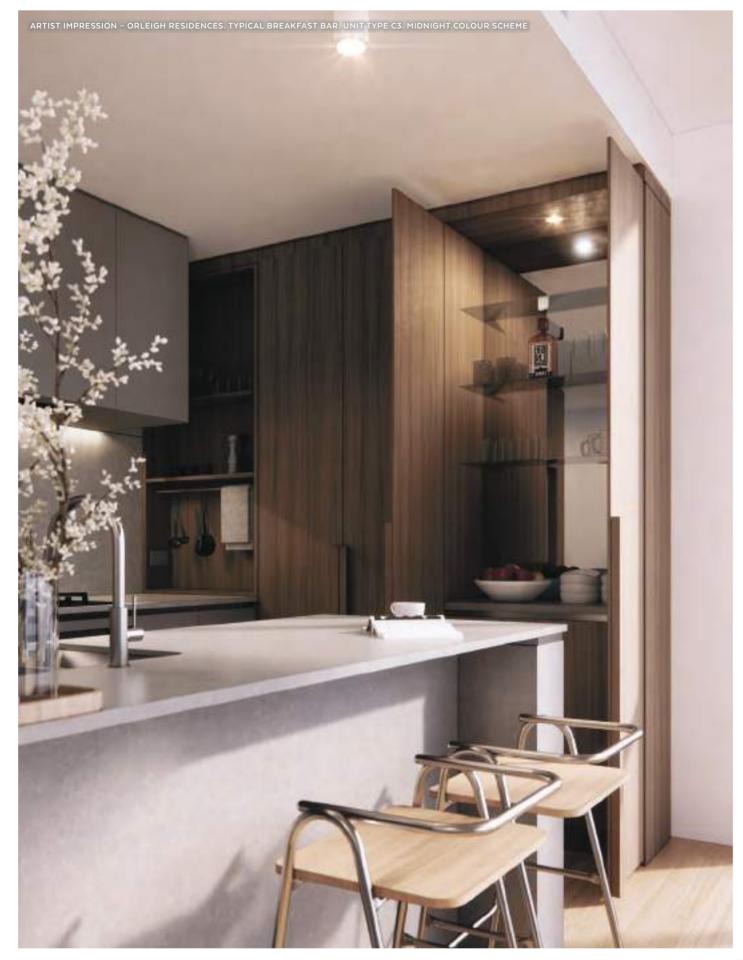

## FINISHES PALETTE Dark Scheme - MIDNIGHT

#### Legend

- 1 Floor Tile National Tiles -Tech Lab Evo Grey
- 2 Timber Flooring Embelton European Oak Latte
- 3 Carpet Finish Godfrey Hirst Supreme Touch
- 4 Laminate Walnut
- 5. Laminate Laminex Baye

- 6 Benchtop Quantum Quartz Ash Grey
- 7 Feature Laminate (Laundry) Laminex Green Slate