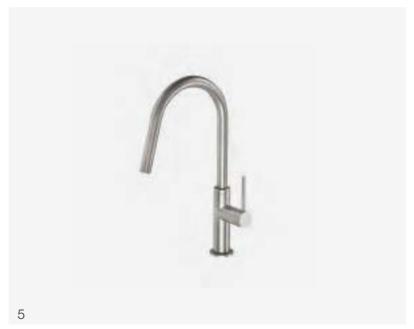

## KITCHEN APPLIANCE UPGRADE - SMEG Classic

#### Legend

- 1 Smeg Linea 60cm Oven
- 2 Smeg Linea 60cm Cooktop
- 3 Smeg 60cm Fully Integrated Dishwasher
- 4 Smeg 60cm Undermount Rangehood
- 5 Pull Out Sink Mixer (Brushed Nickel)
- 6 Undermount 1 1/4 or 1 3/4 Sink