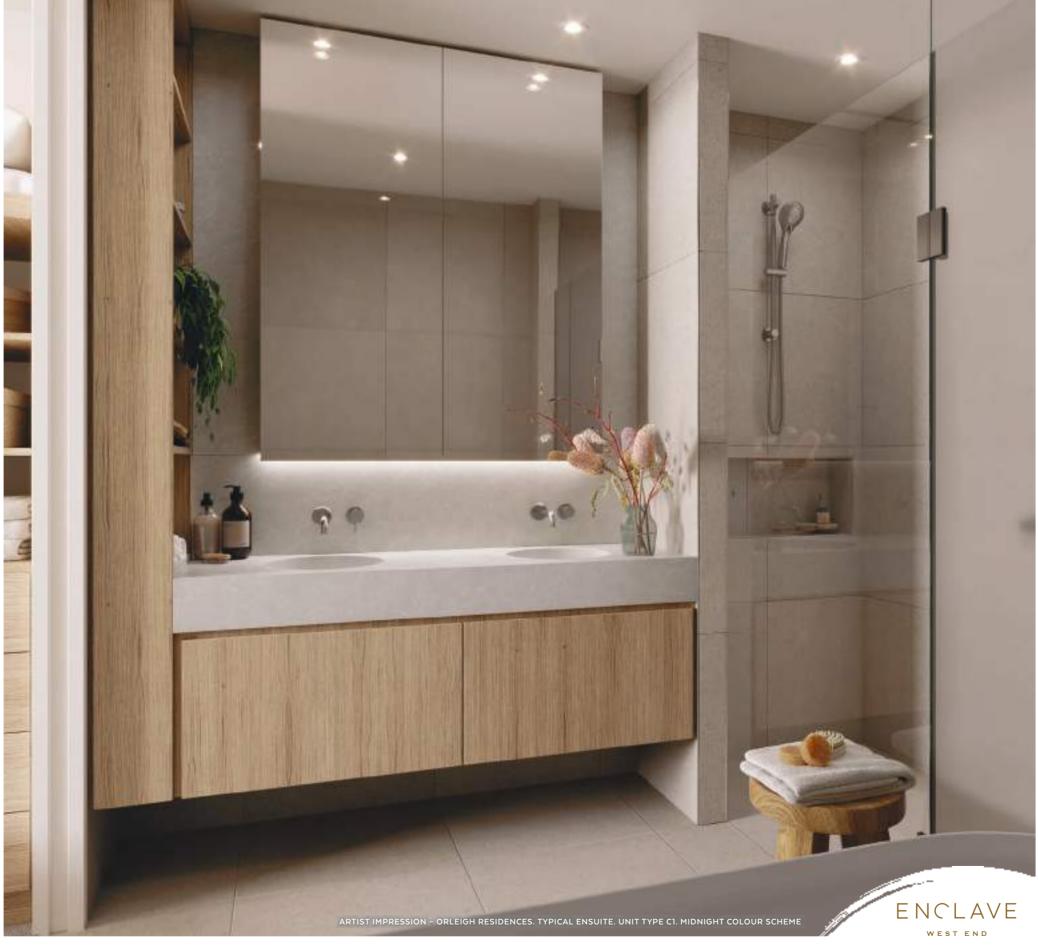

## FINISHES PALETTE Dark Scheme - MIDNIGHT

#### Legend

- 1 Floor Tile National Tiles -Tech Lab Evo Grey
- 2 Timber Flooring Embelton European Oak Latte
- 3 Carpet Finish Godfrey Hirst Supreme Touch
- 4 Laminate Walnut
- 5. Laminate Laminex Baye

- 6 Benchtop Quantum Quartz Ash Grey
- 7 Feature Laminate (Laundry) Laminex Green Slate