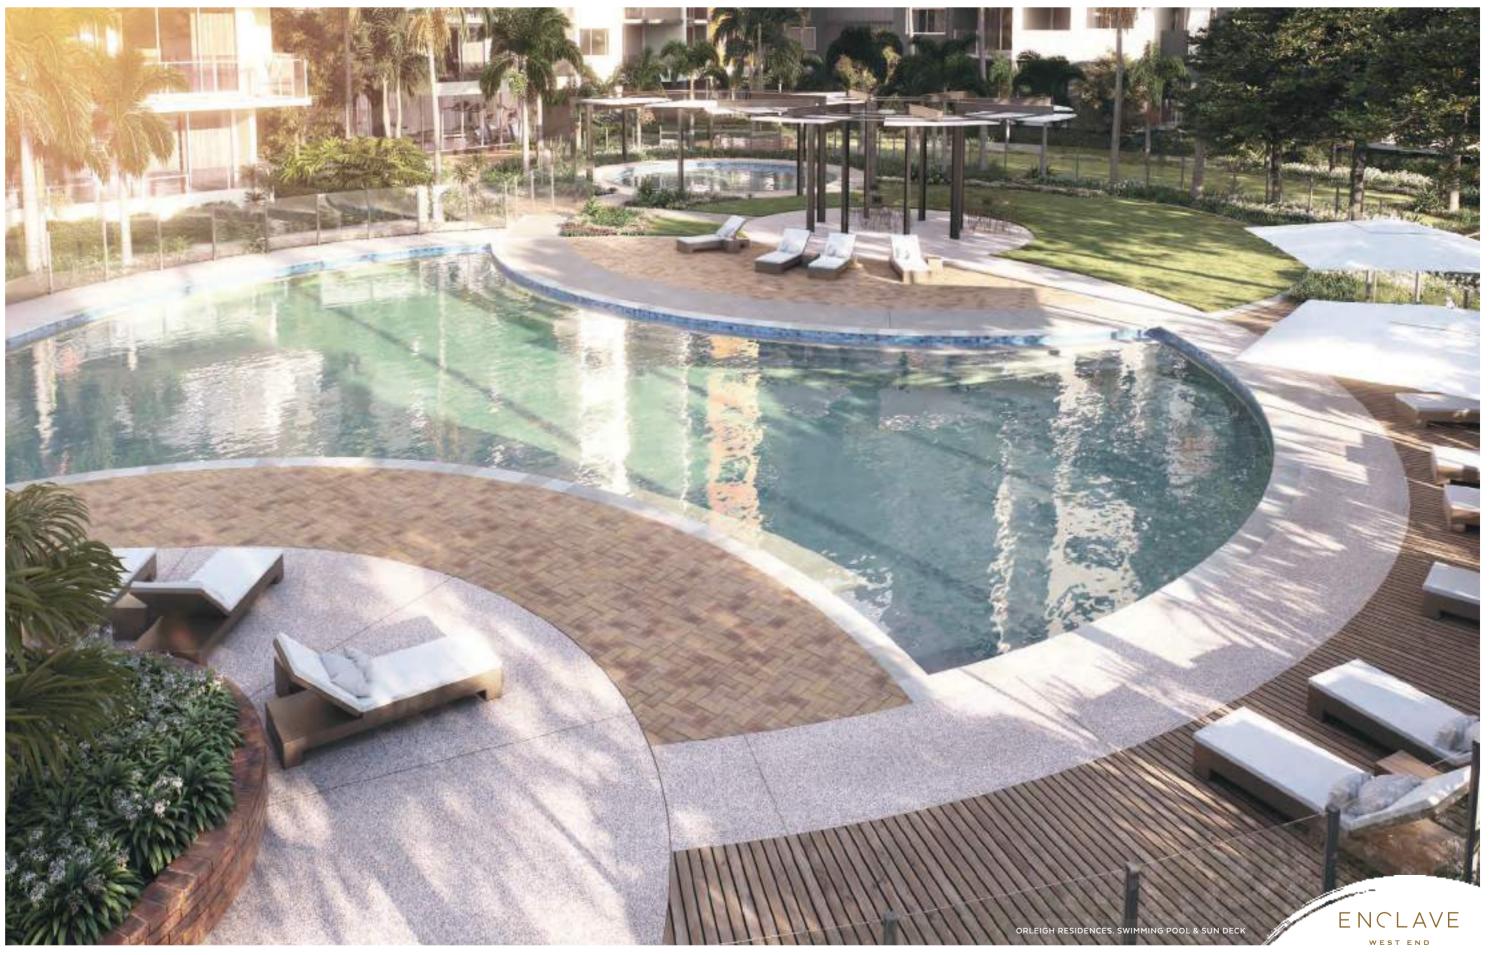

2 FIRE PIT & SEATING

ROOF TOP GARDEN

04 ORCHARD TERRACES

LIFT LOBBY

06 COVERED GATHERING AREA

LOOKOUT & SEATING

WATER FEATURE

9 THE NEST

LOUNGE LAWN









































































































## FINISHES PALETTE Light Scheme - DAYLIGHT



#### Legend

- 1 Floor Tile National Tiles -Tech Lab Evo Grey
- 2 Timber Flooring Embelton European Oak Latte
- 3 Carpet Finish Godfrey Hirst Supreme Touch
- 4 Laminate Laminex Urban Oak
- 5 Laminate Laminex Pearl Grey

- 6 Benchtop Caesarstone Alpine Mist
- 7 Feature Laminate (Laundry) Laminex Possum



## FINISHES PALETTE Dark Scheme - MIDNIGHT



#### Legend

- 1 Floor Tile National Tiles -Tech Lab Evo Grey
- 2 Timber Flooring Embelton European Oak Latte
- 3 Carpet Finish Godfrey Hirst Supreme Touch
- 4 Laminate Walnut
- 5. Laminate Laminex Baye

- 6 Benchtop Quantum Quartz Ash Grey
- 7 Feature Laminate (Laundry) Laminex Green Slate



## KITCHEN APPLIANCE UPGRADE - SMEG Classic















#### Legend

- 1 Smeg Linea