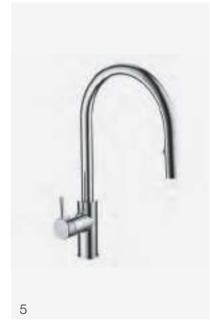

## KITCHEN APPLIANCES PREMIUM RANGE - SMEG Linea

#### Legend

- 1 Smeg Linea 60cm Oven
- 2 Smeg Linea 72cm Cooktop
- 3 Smeg 60cm Fully Integrated Dishwasher
- 4 Smeg 70cm Undermount Rangehood
- 5 Pull Out Sink Mixer (Brushed Nickel)
- 6 Undermount 1 3/4 Sink