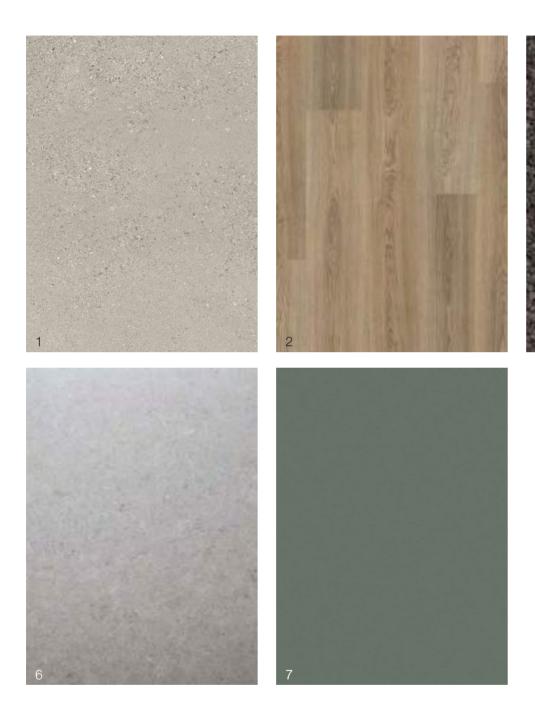

## FINISHES PALETTE Dark Scheme - MIDNIGHT

#### Legend

- 1 Floor Tile National Tiles -Tech Lab Evo Grey
- 2 Timber Flooring Embelton European Oak Latte
- 3 Carpet Finish Godfrey Hirst Supreme Touch
- 4 Laminate Walnut
- 5. Laminate Laminex Baye

- 6 Benchtop Quantum Quartz Ash Grey
- 7 Feature Laminate (Laundry) Laminex Green Slate