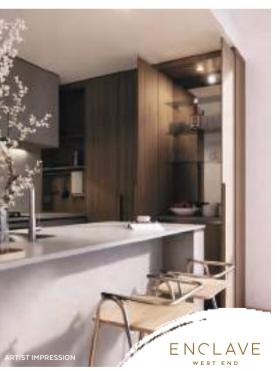

2 FIRE PIT & SEATING

ROOF TOP GARDEN

04 ORCHARD TERRACES

LIFT LOBBY

06 COVERED GATHERING AREA

LOOKOUT & SEATING

WATER FEATURE

9 THE NEST

LOUNGE LAWN









































































































## FINISHES PALETTE Light Scheme - DAYLIGHT



#### Legend

- 1 Floor Tile National Tiles -Tech Lab Evo Grey
- 2 Timber Flooring Embelton European Oak Latte
- 3 Carpet Finish Godfrey Hirst Supreme Touch
- 4 Laminate Laminex Urban Oak
- 5 Laminate Laminex Pearl Grey

- 6 Benchtop Caesarstone Alpine Mist
- 7 Feature Laminate (Laundry) Laminex Possum



## FINISHES PALETTE Dark Scheme - MIDNIGHT



#### Legend

- 1 Floor Tile National Tiles -Tech Lab Evo Grey
- 2 Timber Flooring Embelton European Oak Latte
- 3 Carpet Finish Godfrey Hirst Supreme Touch
- 4 Laminate Walnut
- 5. Laminate Laminex Baye

- 6 Benchtop Quantum Quartz Ash Grey
- 7 Feature Laminate (Laundry) Laminex Green Slate



## KITCHEN APPLIANCE UPGRADE - SMEG Classic















#### Legend

- 1 Smeg Linea 60cm Oven
- 2 S