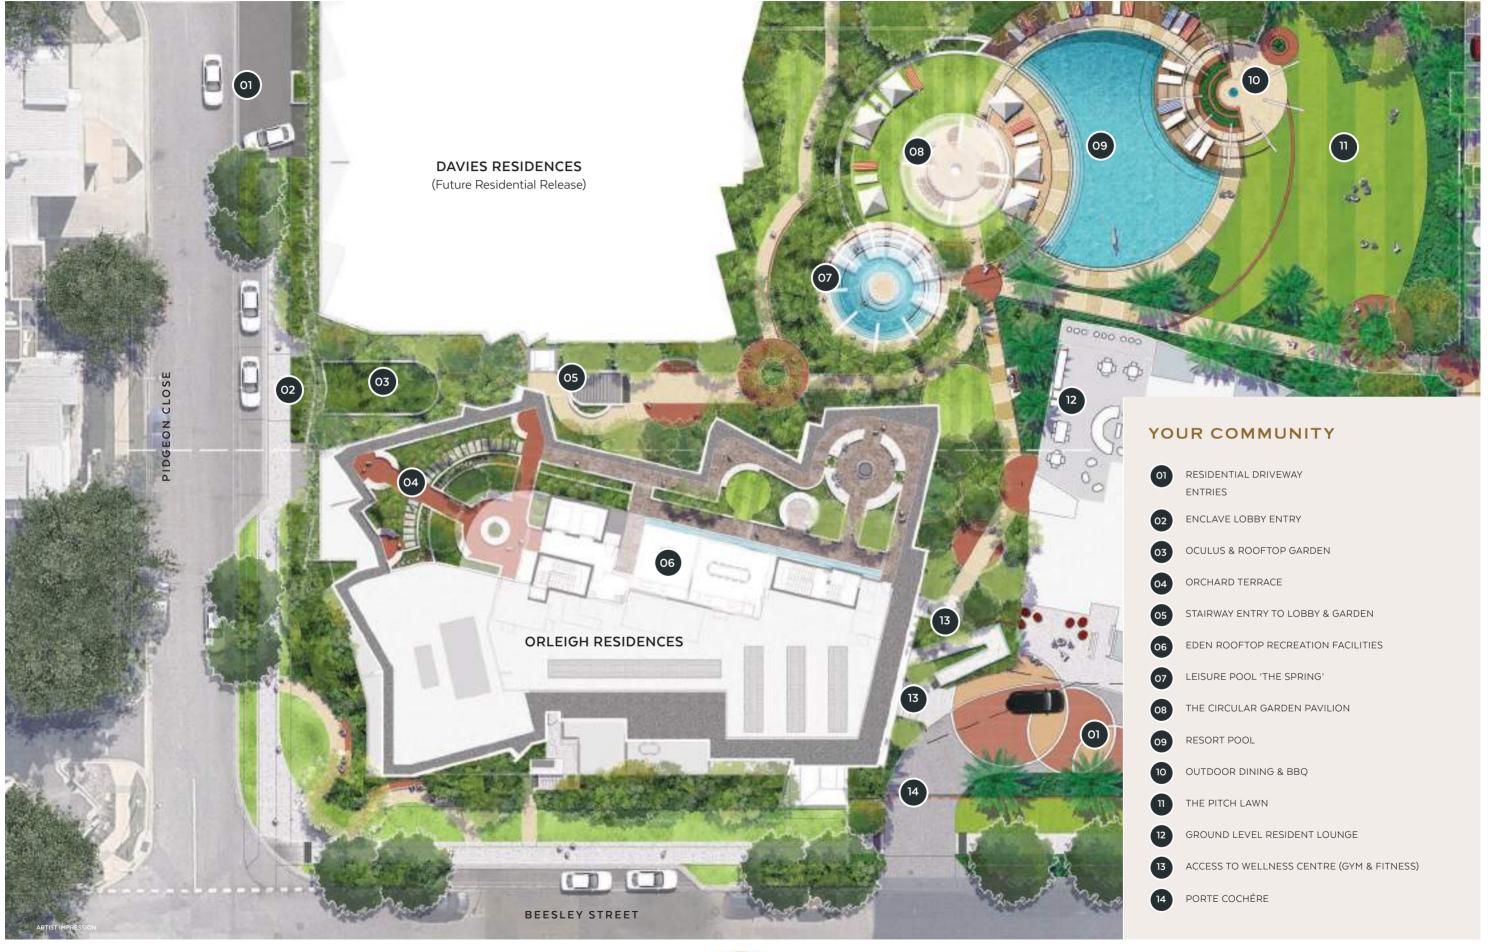

2 FIRE PIT & SEATING

ROOF TOP GARDEN

04 ORCHARD TERRACES

LIFT LOBBY

06 COVERED GATHERING AREA

LOOKOUT & SEATING

WATER FEATURE

9 THE NEST

LOUNGE LAWN