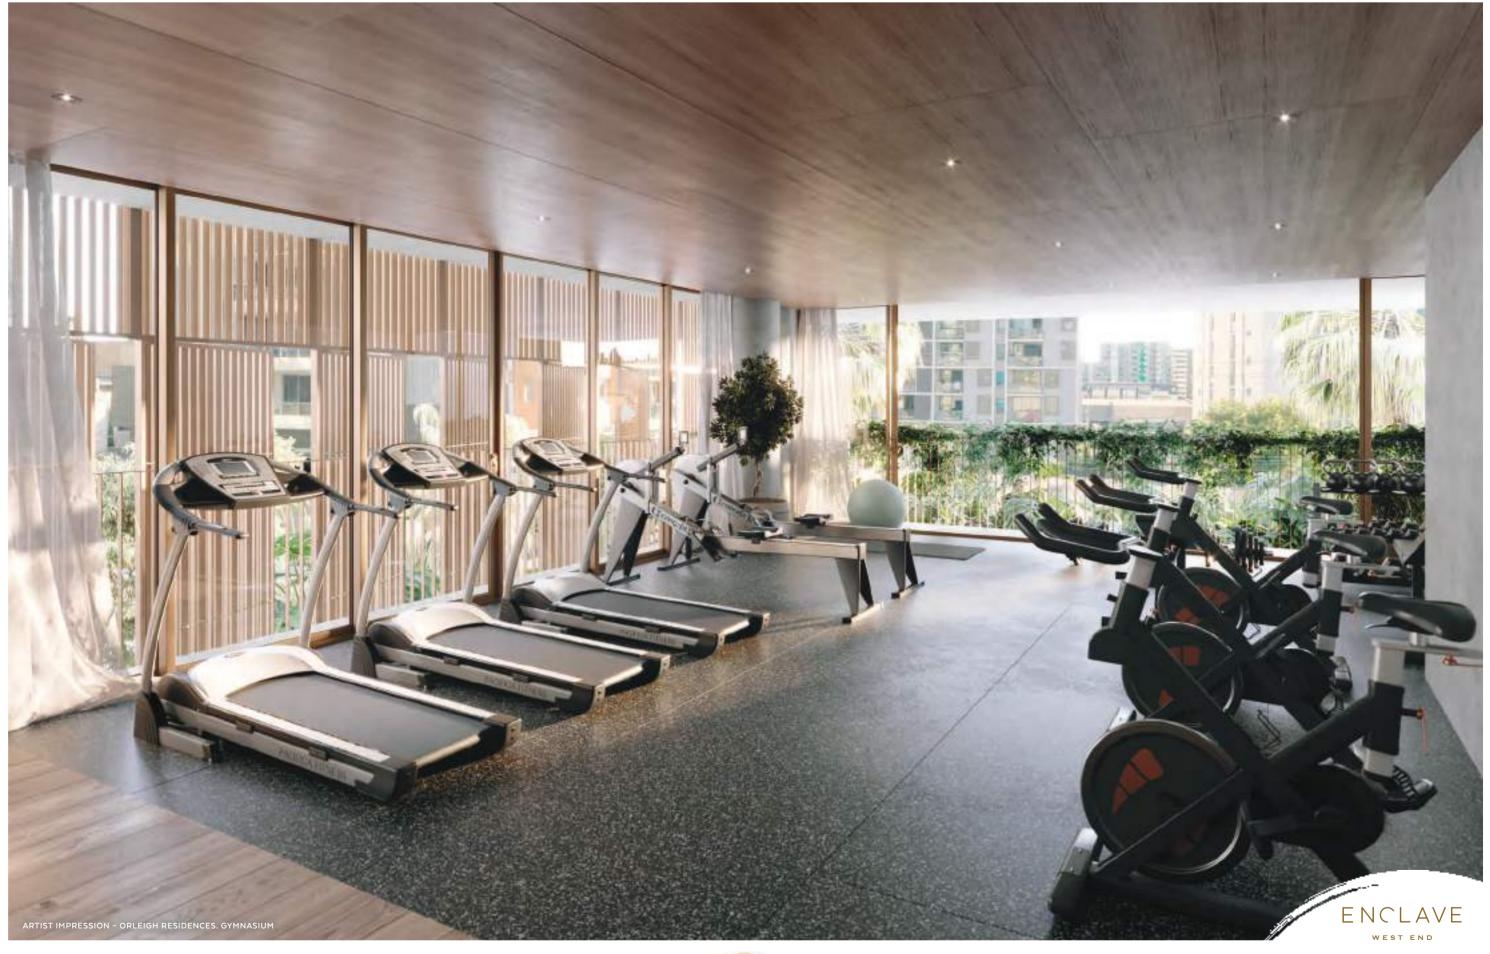

2 FIRE PIT & SEATING

ROOF TOP GARDEN

04 ORCHARD TERRACES

LIFT LOBBY

06 COVERED GATHERING AREA

LOOKOUT & SEATING

WATER FEATURE

9 THE NEST

LOUNGE LAWN









































































































## FINISHES PALETTE Light Scheme - DAYLIGHT



#### Legend

- 1 Floor Tile National Tiles -Tech Lab Evo Grey
- 2 Timber Flooring Embelton European Oak Latte
- 3 Carpet Finish Godfrey Hirst Supreme Touch
- 4 Laminate Laminex Urban Oak
- 5 Laminate Laminex Pearl Grey

- 6 Benchtop Caesarstone Alpine Mist
- 7 Feature Laminate (Laundry) Laminex Possum



## FINISHES PALETTE Dark Scheme - MIDNIGHT



#### Legend

- 1 Floor Tile National Tiles -Tech Lab Evo Grey
- 2 Timber Flooring Embelton European Oak Latte
- 3 Carpet Finish Godfrey Hirst Supreme Touch
- 4 Laminate Walnut
- 5. Laminate Laminex Baye

- 6 Benchtop Quantum Quartz Ash Grey
- 7 Feature Laminate (Laundry) Laminex Green Slate



## KITCHEN APPLIANCE UPGRADE - SMEG Classic















#### Legend

- 1 Sm