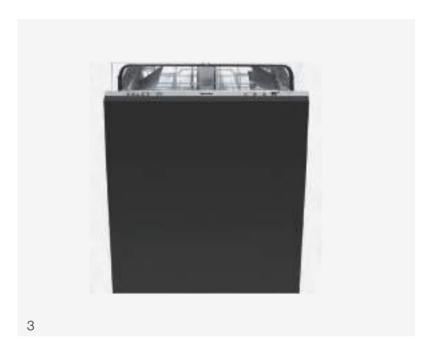

## KITCHEN APPLIANCE UPGRADE - SMEG Classic

#### Legend

- 1 Smeg Linea 60cm Oven
- 2 Smeg Linea 60cm Cooktop
- 3 Smeg 60cm Fully Integrated Dishwasher
- 4 Smeg 60cm Undermount Rangehood
- 5 Pull Out Sink Mixer (Brushed Nickel)
- 6 Undermount 1 1/4 or 1 3/4 Sink