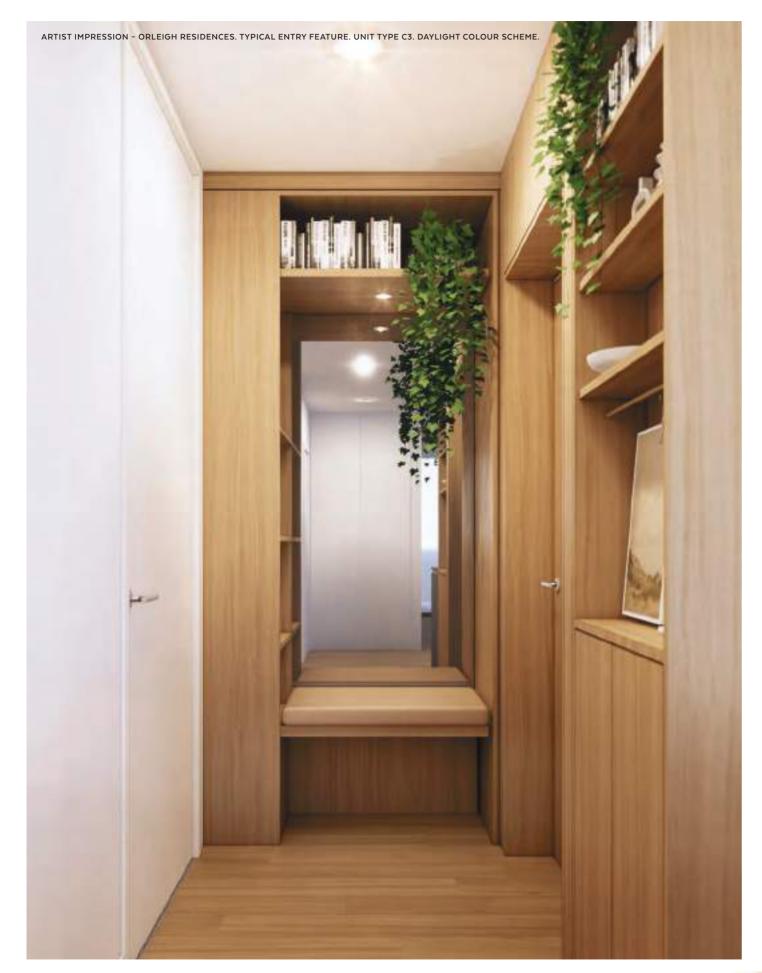

## FINISHES PALETTE Light Scheme - DAYLIGHT

#### Legend

- 1 Floor Tile National Tiles -Tech Lab Evo Grey
- 2 Timber Flooring Embelton European Oak Latte
- 3 Carpet Finish Godfrey Hirst Supreme Touch
- 4 Laminate Laminex Urban Oak
- 5 Laminate Laminex Pearl Grey

- 6 Benchtop Caesarstone Alpine Mist
- 7 Feature Laminate (Laundry) Laminex Possum