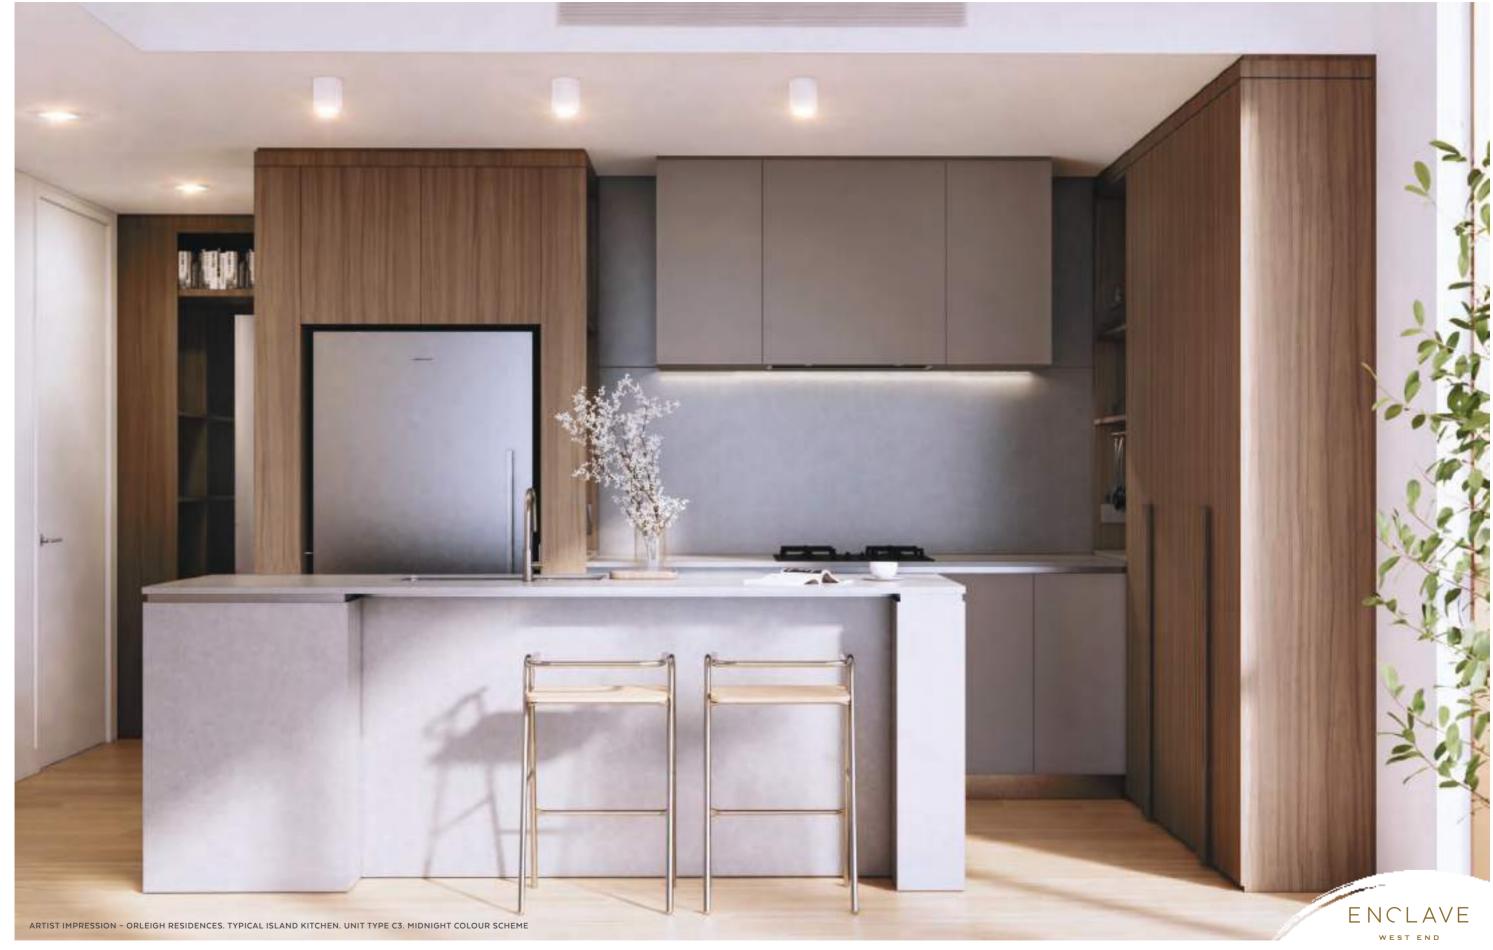

## FINISHES PALETTE Dark Scheme - MIDNIGHT

#### Legend

- 1 Floor Tile National Tiles -Tech Lab Evo Grey
- 2 Timber Flooring Embelton European Oak Latte
- 3 Carpet Finish Godfrey Hirst Supreme Touch
- 4 Laminate Walnut
- 5. Laminate Laminex Baye

- 6 Benchtop Quantum Quartz Ash Grey
- 7 Feature Laminate (Laundry) Laminex Green Slate