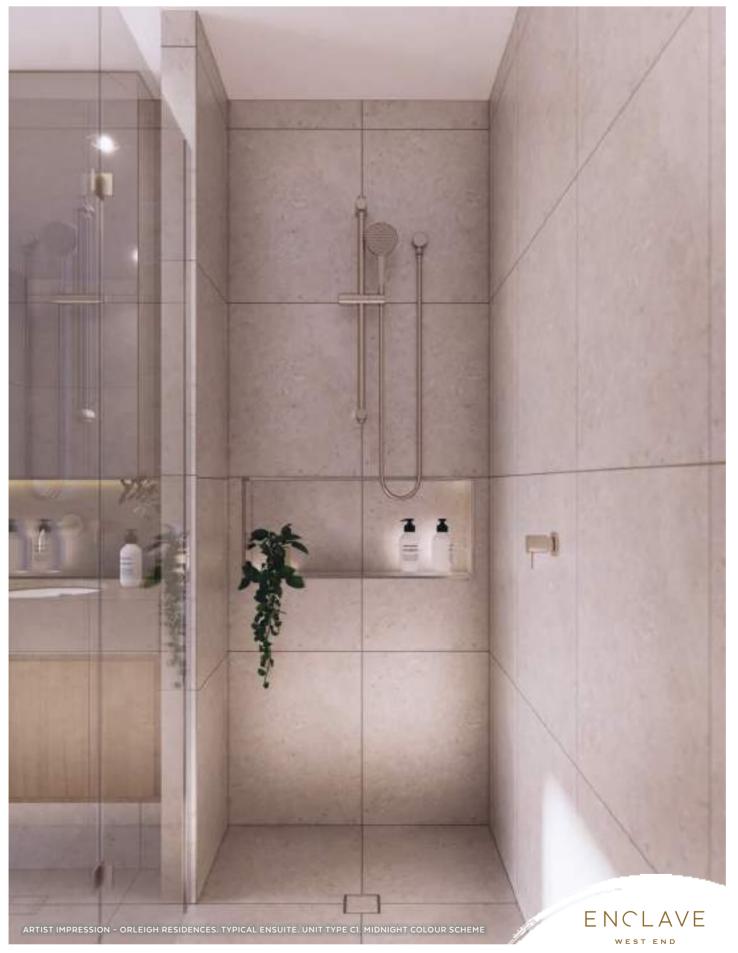

## FINISHES PALETTE Dark Scheme - MIDNIGHT

#### Legend

- 1 Floor Tile National Tiles -Tech Lab Evo Grey
- 2 Timber Flooring Embelton European Oak Latte
- 3 Carpet Finish Godfrey Hirst Supreme Touch
- 4 Laminate Walnut
- 5. Laminate Laminex Baye

- 6 Benchtop Quantum Quartz Ash Grey
- 7 Feature Laminate (Laundry) Laminex Green Slate