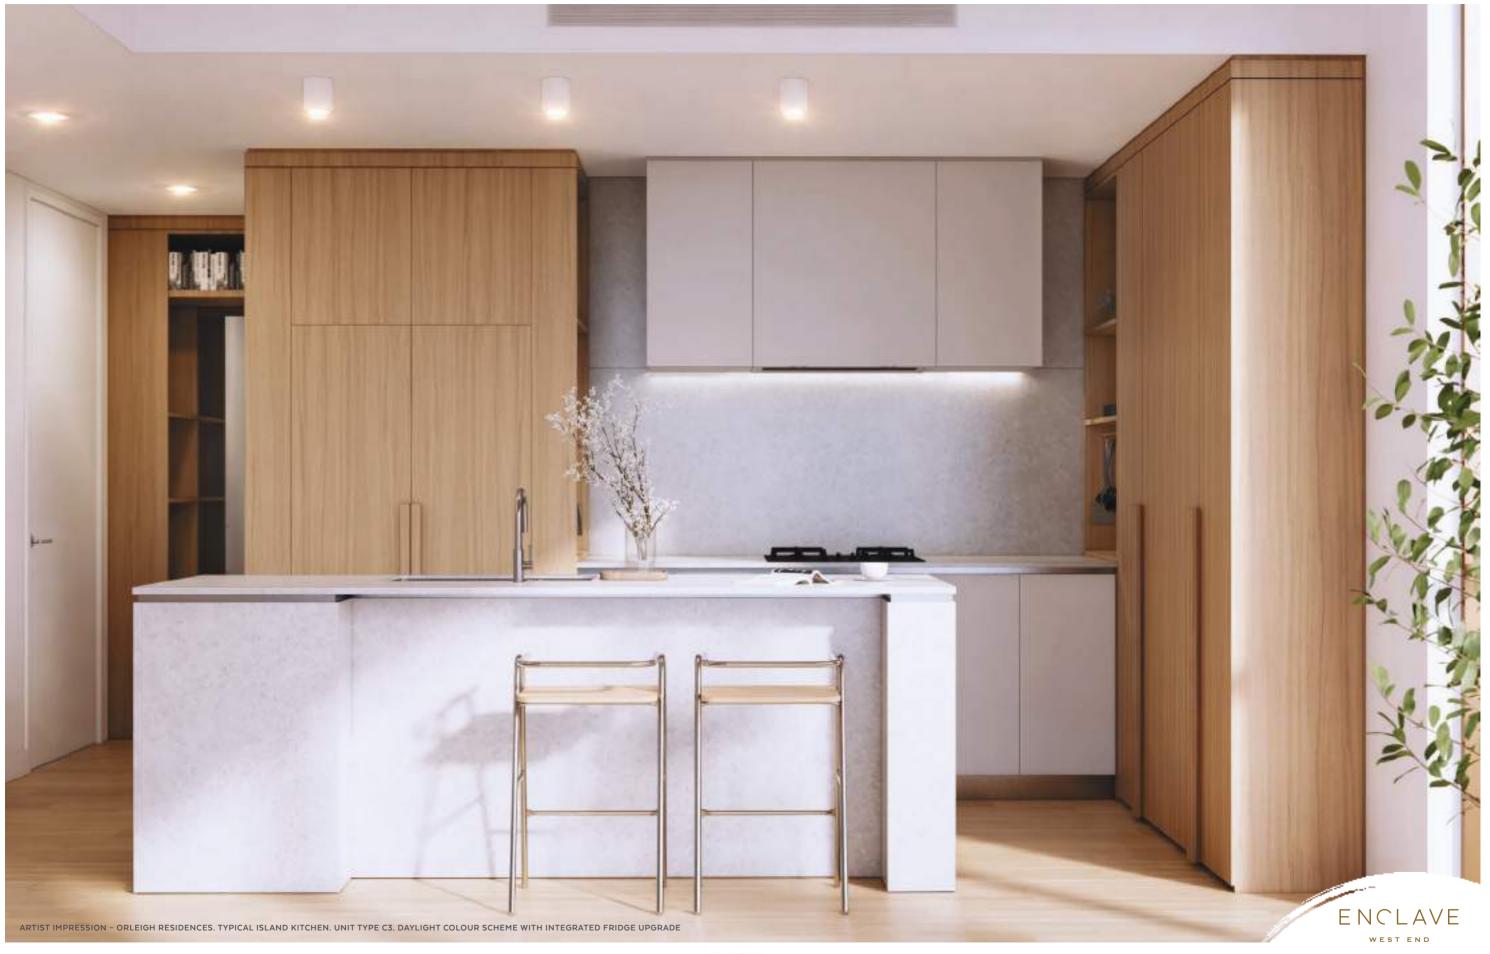

## FINISHES PALETTE Light Scheme - DAYLIGHT

#### Legend

- 1 Floor Tile National Tiles -Tech Lab Evo Grey
- 2 Timber Flooring Embelton European Oak Latte
- 3 Carpet Finish Godfrey Hirst Supreme Touch
- 4 Laminate Laminex Urban Oak
- 5 Laminate Laminex Pearl Grey

- 6 Benchtop Caesarstone Alpine Mist
- 7 Feature Laminate (Laundry) Laminex Possum