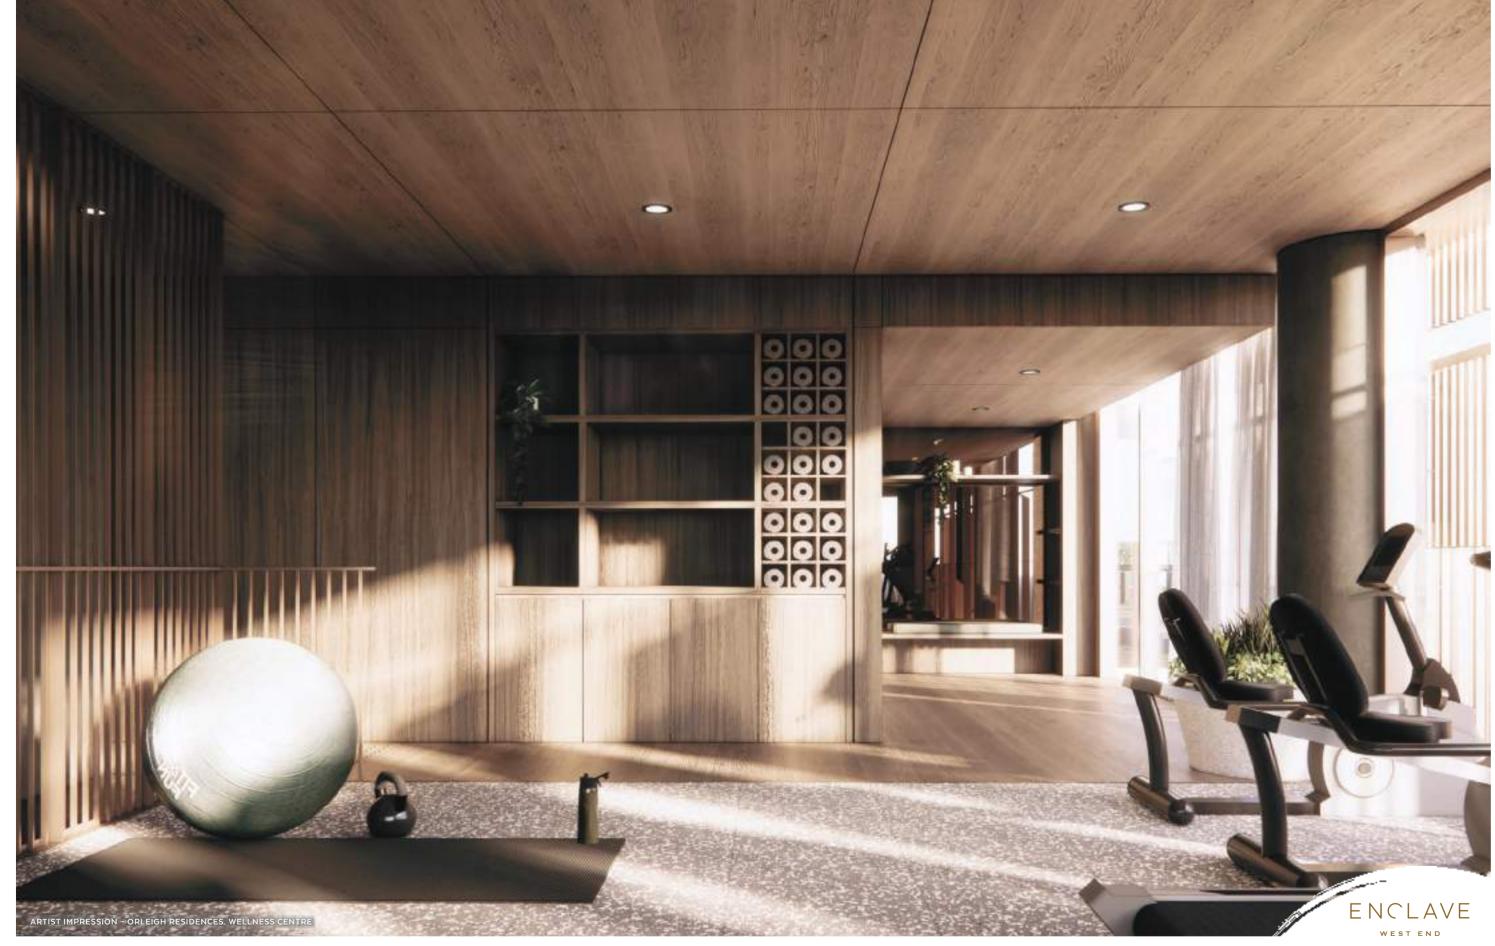

2 FIRE PIT & SEATING

ROOF TOP GARDEN

04 ORCHARD TERRACES

LIFT LOBBY

06 COVERED GATHERING AREA

LOOKOUT & SEATING

WATER FEATURE

9 THE NEST

LOUNGE LAWN









































































































## FINISHES PALETTE Light Scheme - DAYLIGHT



#### Legend

- 1 Floor Tile National Tiles -Tech Lab Evo Grey
- 2 Timber Flooring Embelton European Oak Latte
- 3 Carpet Finish Godfrey Hirst Supreme Touch
- 4 Laminate Laminex Urban Oak
- 5 Laminate Laminex Pearl Grey

- 6 Benchtop Caesarstone Alpine Mist
- 7 Feature Laminate (Laundry) Laminex Possum



## FINISHES PALETTE Dark Scheme - MIDNIGHT



#### Legend

- 1 Floor Tile National Tiles -Tech Lab Evo Grey
- 2 Timber Flooring Embelton European Oak Latte
- 3 Carpet Finish Godfrey Hirst Supreme Touch
- 4 Laminate Walnut
- 5. Laminate Laminex Baye

- 6 Benchtop Quantum Quartz Ash Grey
- 7 Feature Laminate (Laundry) Laminex Green Slate



## KITCHEN APPLIANCE UPGRADE - SMEG Classic















#### Legend

- 1 Smeg L