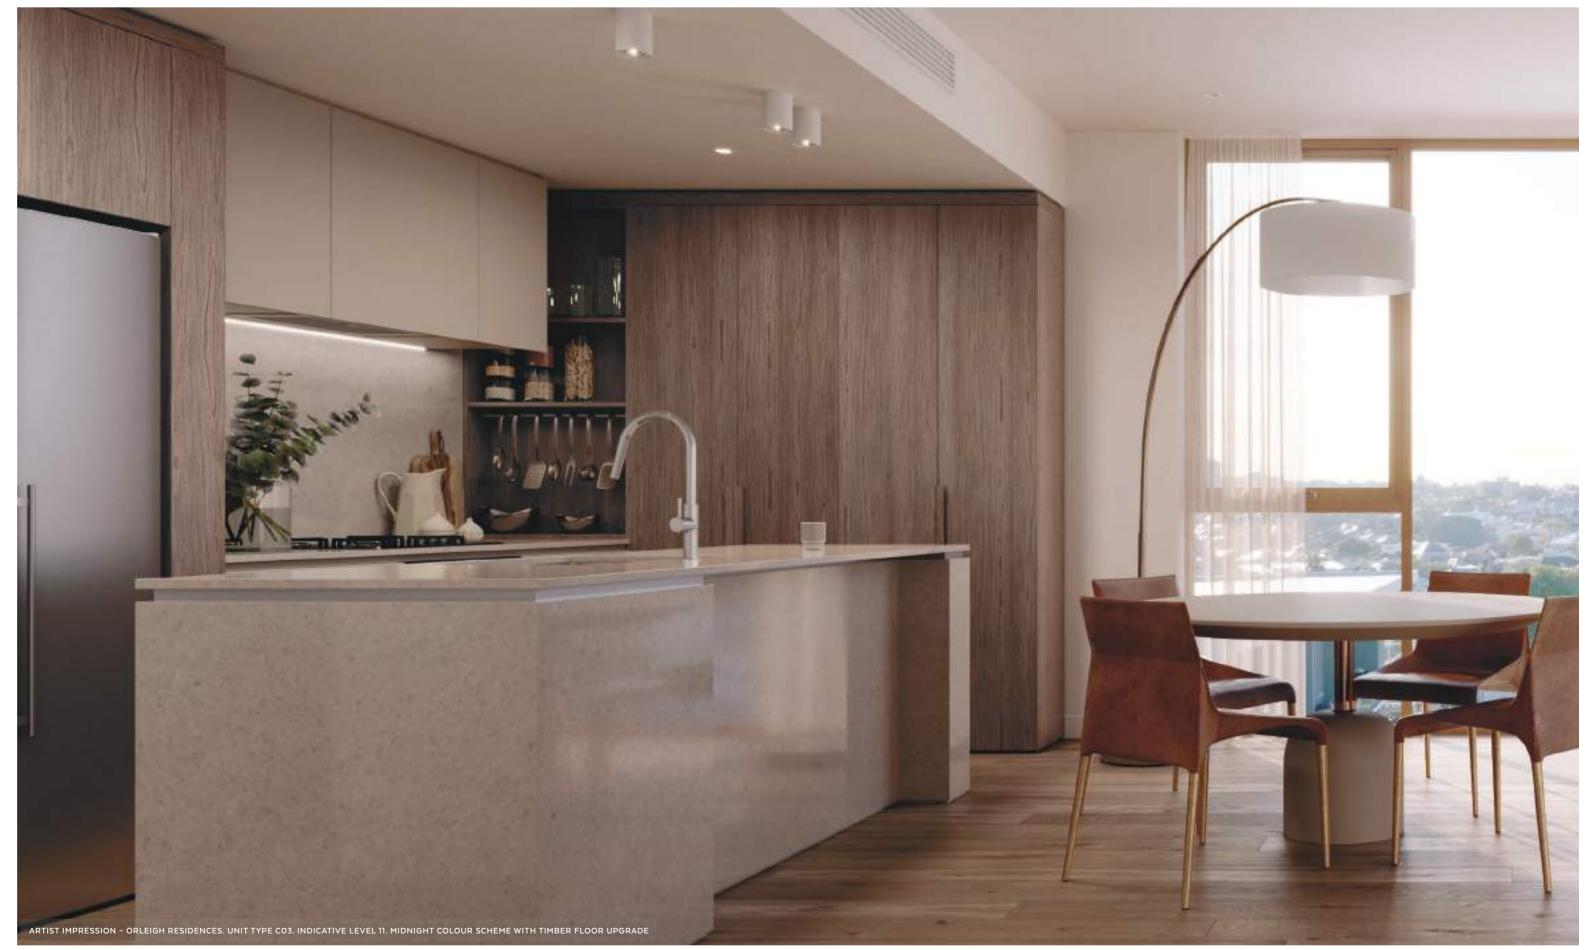

## FINISHES PALETTE Dark Scheme - MIDNIGHT

#### Legend

- 1 Floor Tile National Tiles -Tech Lab Evo Grey
- 2 Timber Flooring Embelton European Oak Latte
- 3 Carpet Finish Godfrey Hirst Supreme Touch
- 4 Laminate Walnut
- 5. Laminate Laminex Baye

- 6 Benchtop Quantum Quartz Ash Grey
- 7 Feature Laminate (Laundry) Laminex Green Slate