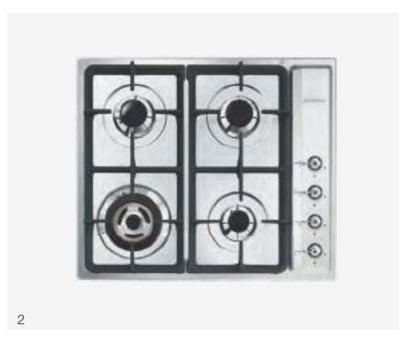

## KITCHEN APPLIANCE UPGRADE - SMEG Classic

#### Legend

- 1 Smeg Linea 60cm Oven
- 2 Smeg Linea 60cm Cooktop
- 3 Smeg 60cm Fully Integrated Dishwasher
- 4 Smeg 60cm Undermount Rangehood
- 5 Pull Out Sink Mixer (Brushed Nickel)
- 6 Undermount 1 1/4 or 1 3/4 Sink

## KITCHEN APPLIANCES PREMIUM RANGE - SMEG Linea

#### Legend

- 1 Smeg Linea 60cm Oven
- 2 Smeg Linea 72cm Cooktop
- 3 Smeg 60cm Fully Integrated Dishwasher
- 4 Smeg 70cm Undermount Rangehood
- 5 Pull Out Sink Mixer (Brushed Nickel)
- 6 Undermount 1 3/4 Sink