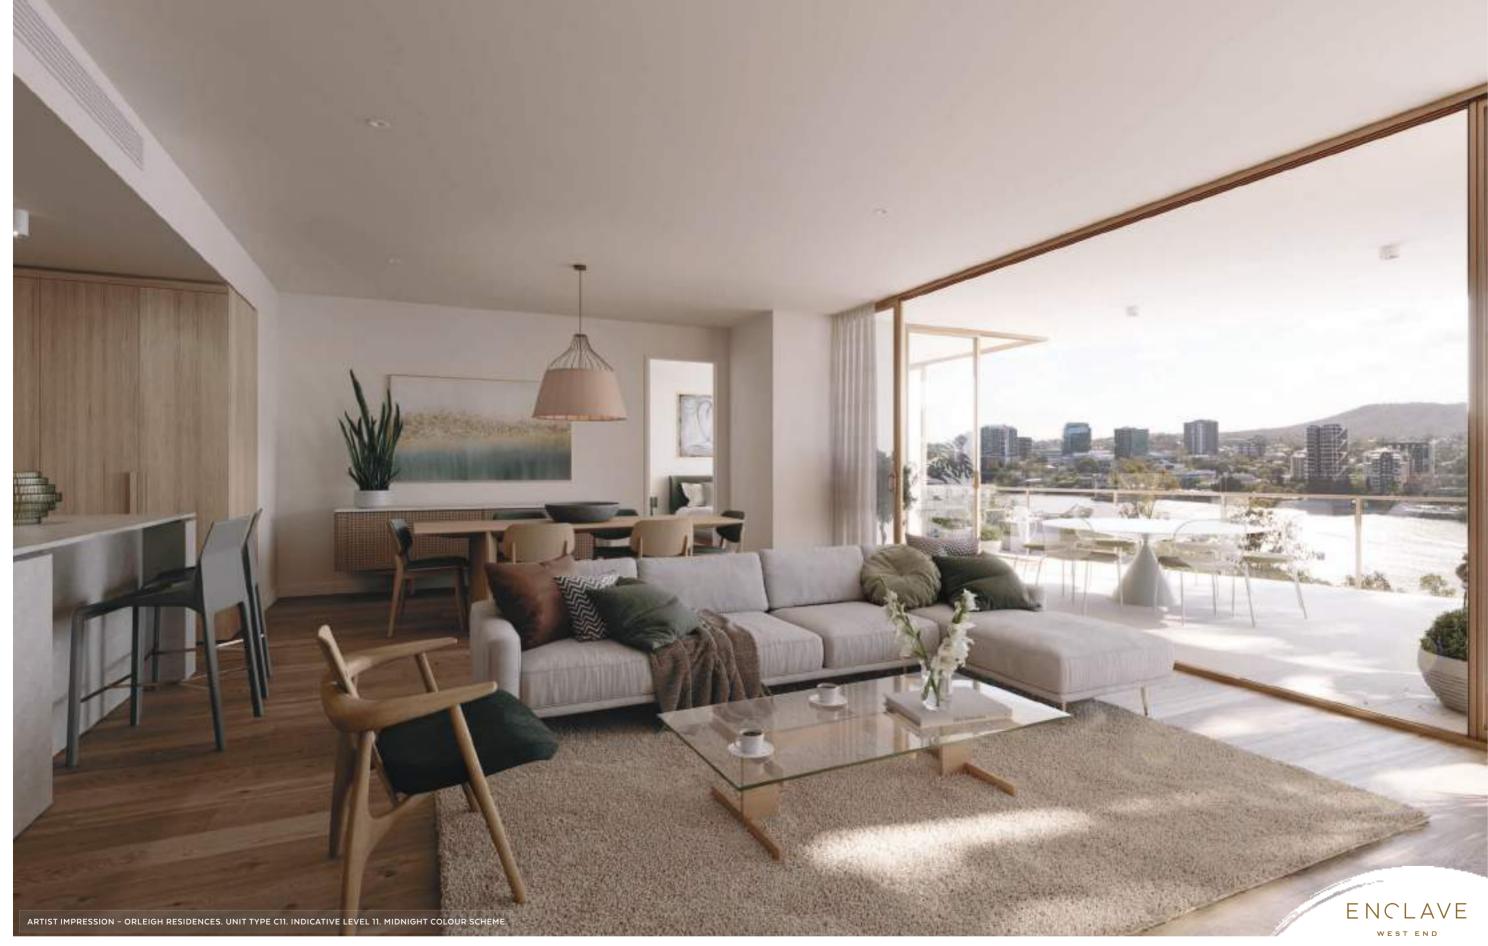

## FINISHES PALETTE Dark Scheme - MIDNIGHT

#### Legend

- 1 Floor Tile National Tiles -Tech Lab Evo Grey
- 2 Timber Flooring Embelton European Oak Latte
- 3 Carpet Finish Godfrey Hirst Supreme Touch
- 4 Laminate Walnut
- 5. Laminate Laminex Baye

- 6 Benchtop Quantum Quartz Ash Grey
- 7 Feature Laminate (Laundry) Laminex Green Slate