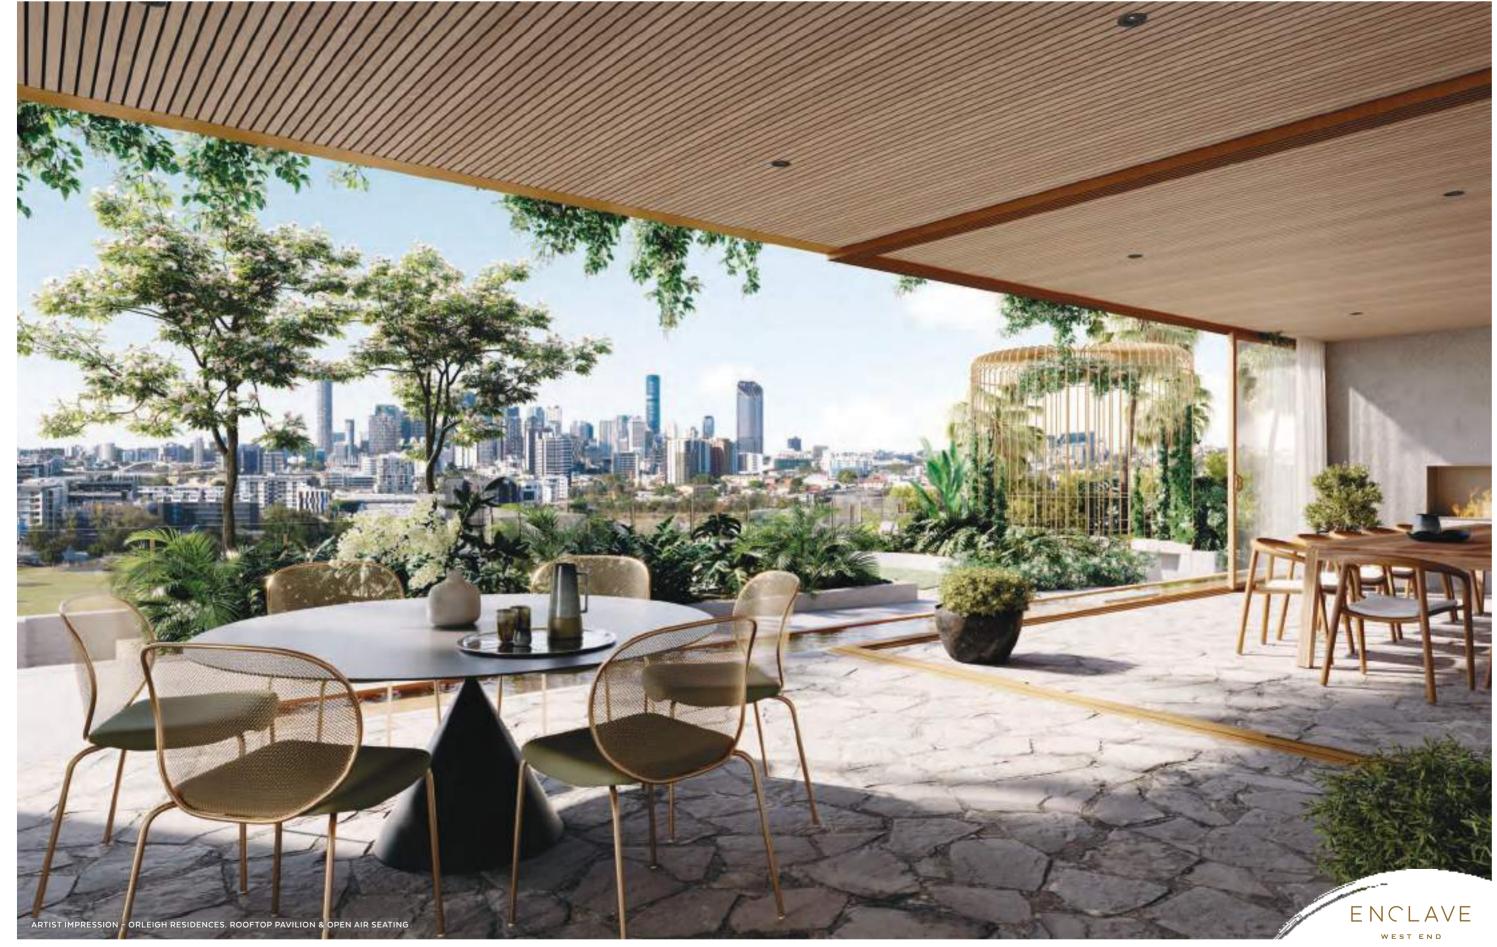

2 FIRE PIT & SEATING

ROOF TOP GARDEN

04 ORCHARD TERRACES

LIFT LOBBY

06 COVERED GATHERING AREA

LOOKOUT & SEATING

WATER FEATURE

9 THE NEST

LOUNGE LAWN









































































































## FINISHES PALETTE Light Scheme - DAYLIGHT



#### Legend

- 1 Floor Tile National Tiles -Tech Lab Evo Grey
- 2 Timber Flooring Embelton European Oak Latte
- 3 Carpet Finish Godfrey Hirst Supreme Touch
- 4 Laminate Laminex Urban Oak
- 5 Laminate Laminex Pearl Grey

- 6 Benchtop Caesarstone Alpine Mist
- 7 Feature Laminate (Laundry) Laminex Possum



## FINISHES PALETTE Dark Scheme - MIDNIGHT



#### Legend

- 1 Floor Tile National Tiles -Tech Lab Evo Grey
- 2 Timber Flooring Embelton European Oak