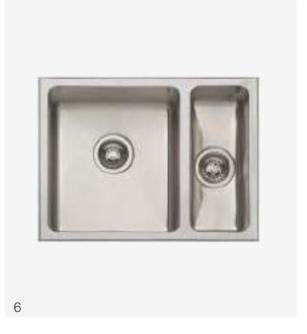

## KITCHEN APPLIANCES PREMIUM RANGE - SMEG Linea

#### Legend

- 1 Smeg Linea 60cm Oven
- 2 Smeg Linea 72cm Cooktop
- 3 Smeg 60cm Fully Integrated Dishwasher
- 4 Smeg 70cm Undermount Rangehood
- 5 Pull Out Sink Mixer (Brushed Nickel)
- 6 Undermount 1 3/4 Sink