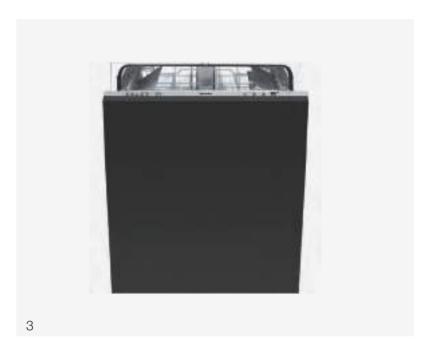

## KITCHEN APPLIANCE UPGRADE - SMEG Classic

#### Legend

- 1 Smeg Linea 60cm Oven
- 2 Smeg Linea 60cm Cooktop
- 3 Smeg 60cm Fully Integrated Dishwasher
- 4 Smeg 60cm Undermount Rangehood
- 5 Pull Out Sink Mixer (Brushed Nickel)
- 6 Undermount 1 1/4 or 1 3/4 Sink

## KITCHEN APPLIANCES PREMIUM RANGE - SMEG Linea

#### Legend

- 1 Smeg Linea 60cm Oven
- 2 Smeg Linea 72cm Cooktop
- 3 Smeg 60cm Fully Integrated Dishwasher
- 4 Smeg 70cm Undermount Rangehood
- 5 Pull Out Sink Mixer (Brushed Nickel)
- 6 Undermount 1 3/4 Sink