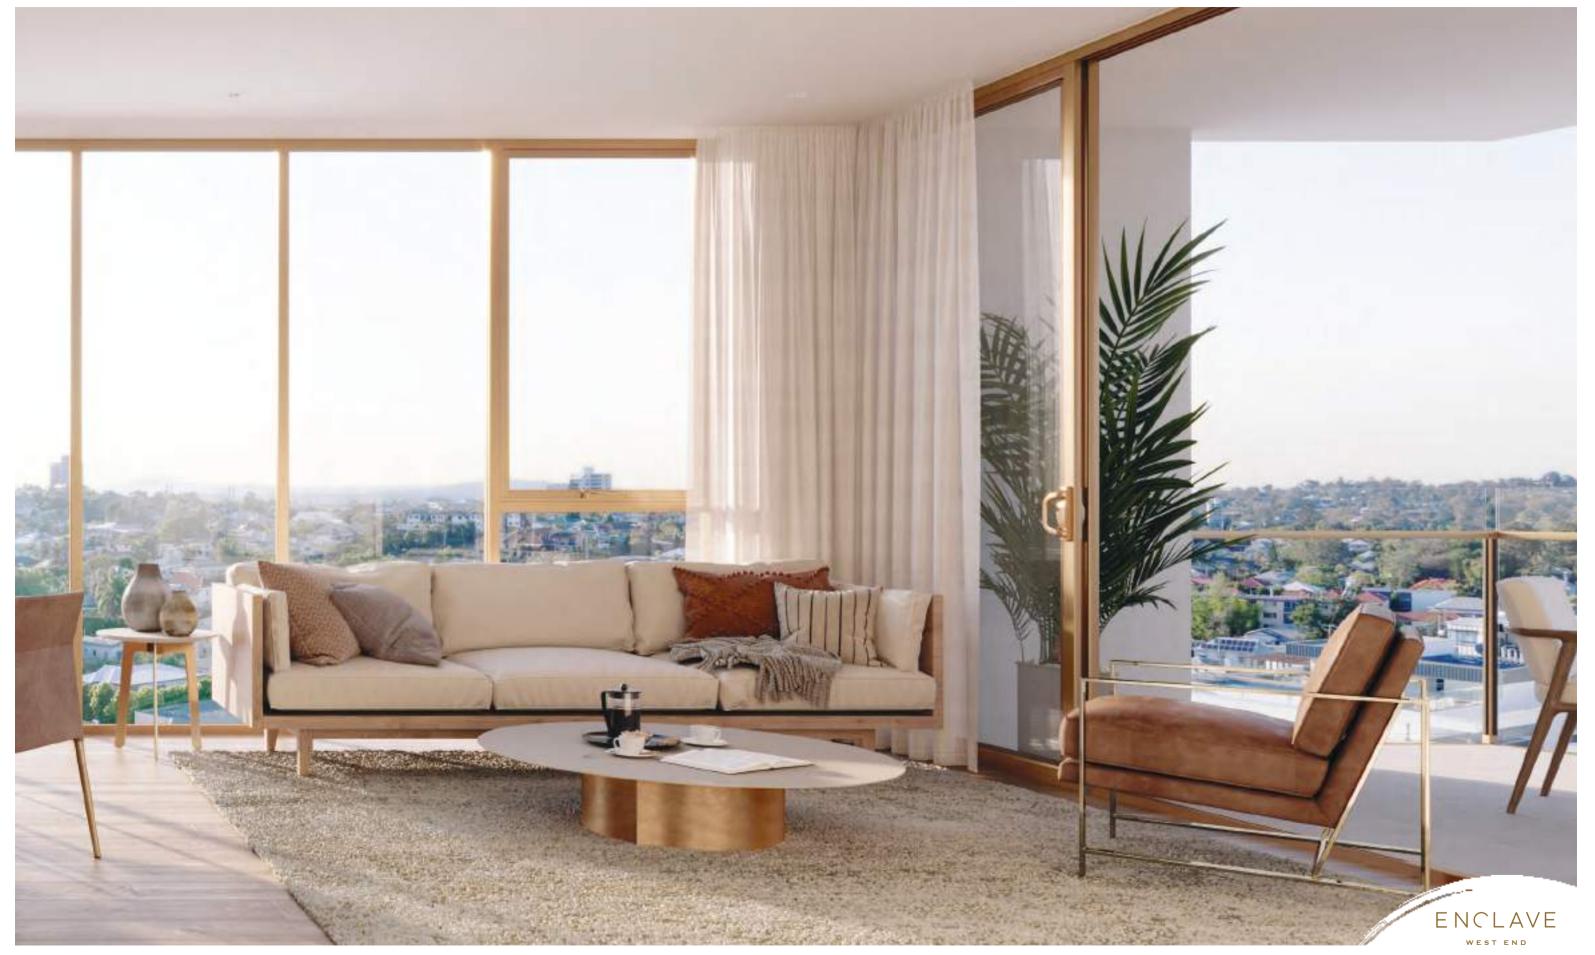

## FINISHES PALETTE Light Scheme - DAYLIGHT

#### Legend

- 1 Floor Tile National Tiles -Tech Lab Evo Grey
- 2 Timber Flooring Embelton European Oak Latte
- 3 Carpet Finish Godfrey Hirst Supreme Touch
- 4 Laminate Laminex Urban Oak
- 5 Laminate Laminex Pearl Grey

- 6 Benchtop Caesarstone Alpine Mist
- 7 Feature Laminate (Laundry) Laminex Possum