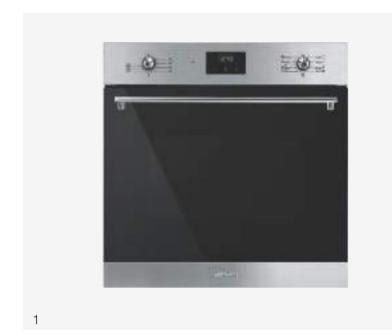

## KITCHEN APPLIANCE UPGRADE - SMEG Classic

#### Legend

- 1 Smeg Linea 60cm Oven
- 2 Smeg Linea 60cm Cooktop
- 3 Smeg 60cm Fully Integrated Dishwasher
- 4 Smeg 60cm Undermount Rangehood
- 5 Pull Out Sink Mixer (Brushed Nickel)
- 6 Undermount 1 1/4 or 1 3/4 Sink

## KITCHEN APPLIANCES PREMIUM RANGE - SMEG Linea

#### Legend

- 1 Smeg Linea 60cm Oven
- 2 Smeg Linea 72cm Cooktop
- 3 Smeg 60cm Fully Integrated Dishwasher
- 4 Smeg 70cm Undermount Rangehood
- 5 Pull Out Sink Mixer (Brushed Nickel)
- 6 Undermount 1 3/4 Sink