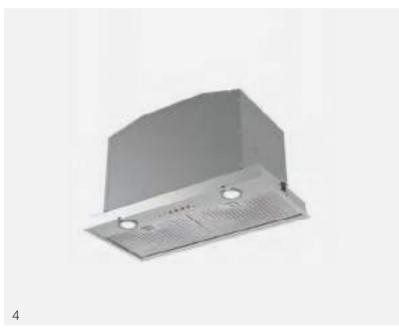

## KITCHEN APPLIANCE UPGRADE - SMEG Classic

#### Legend

- 1 Smeg Linea 60cm Oven
- 2 Smeg Linea 60cm Cooktop
- 3 Smeg 60cm Fully Integrated Dishwasher
- 4 Smeg 60cm Undermount Rangehood
- 5 Pull Out Sink Mixer (Brushed Nickel)
- 6 Undermount 1 1/4 or 1 3/4 Sink