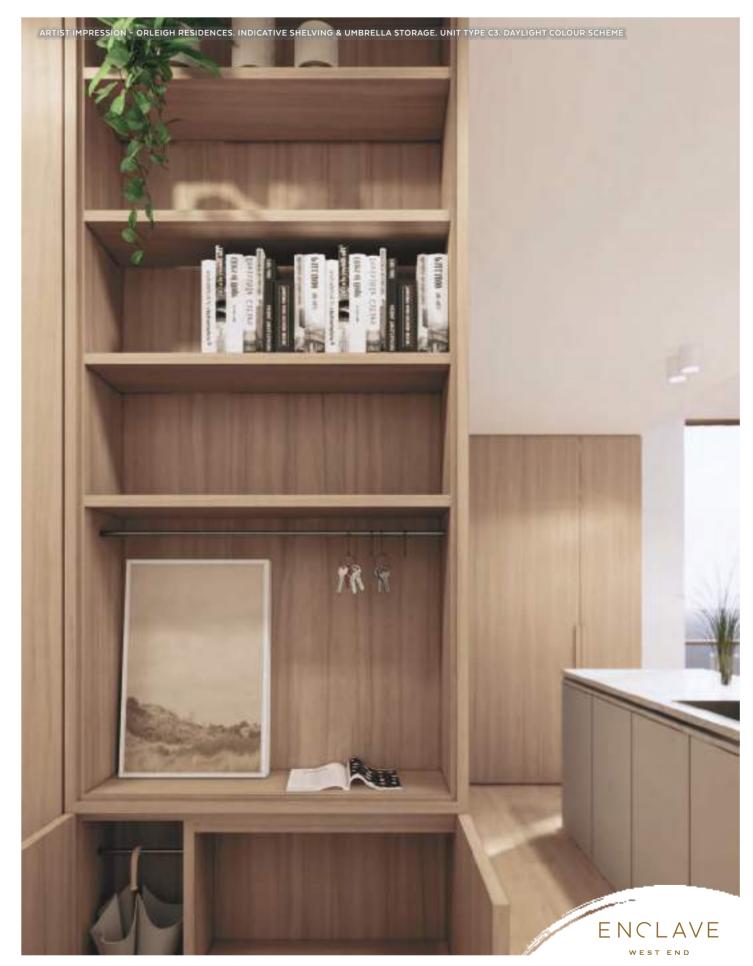

2 FIRE PIT & SEATING

ROOF TOP GARDEN

04 ORCHARD TERRACES

LIFT LOBBY

06 COVERED GATHERING AREA

LOOKOUT & SEATING

WATER FEATURE

9 THE NEST

LOUNGE LAWN









































































































## FINISHES PALETTE Light Scheme - DAYLIGHT



#### Legend

- 1 Floor Tile National Tiles -Tech Lab Evo Grey
- 2 Timber Flooring Embelton European Oak Latte
- 3 Carpet Finish Godfrey Hirst Supreme Touch
- 4 Laminate Laminex Urban Oak
- 5 Laminate Laminex Pearl Grey

- 6 Benchtop Caesarstone Alpine Mist
- 7 Feature Laminate (Laundry) Laminex Possum



## FINISHES PALETTE Dark Scheme - MIDNIGHT



#### Legend

- 1 Floor Tile National Tiles -Tech Lab Evo Grey
- 2 Timber Flooring Embelton European Oak Latte
- 3 Carpet Finish Godfrey Hirst Supreme Touch
- 4 Laminate Walnut
- 5. Laminate Laminex Baye

- 6 Benchtop Quantum Quartz Ash Grey
- 7 Feature Laminate (Laundry) Laminex Green Slate



## KITCHEN APPLIANCE UPGRADE - SMEG Classic