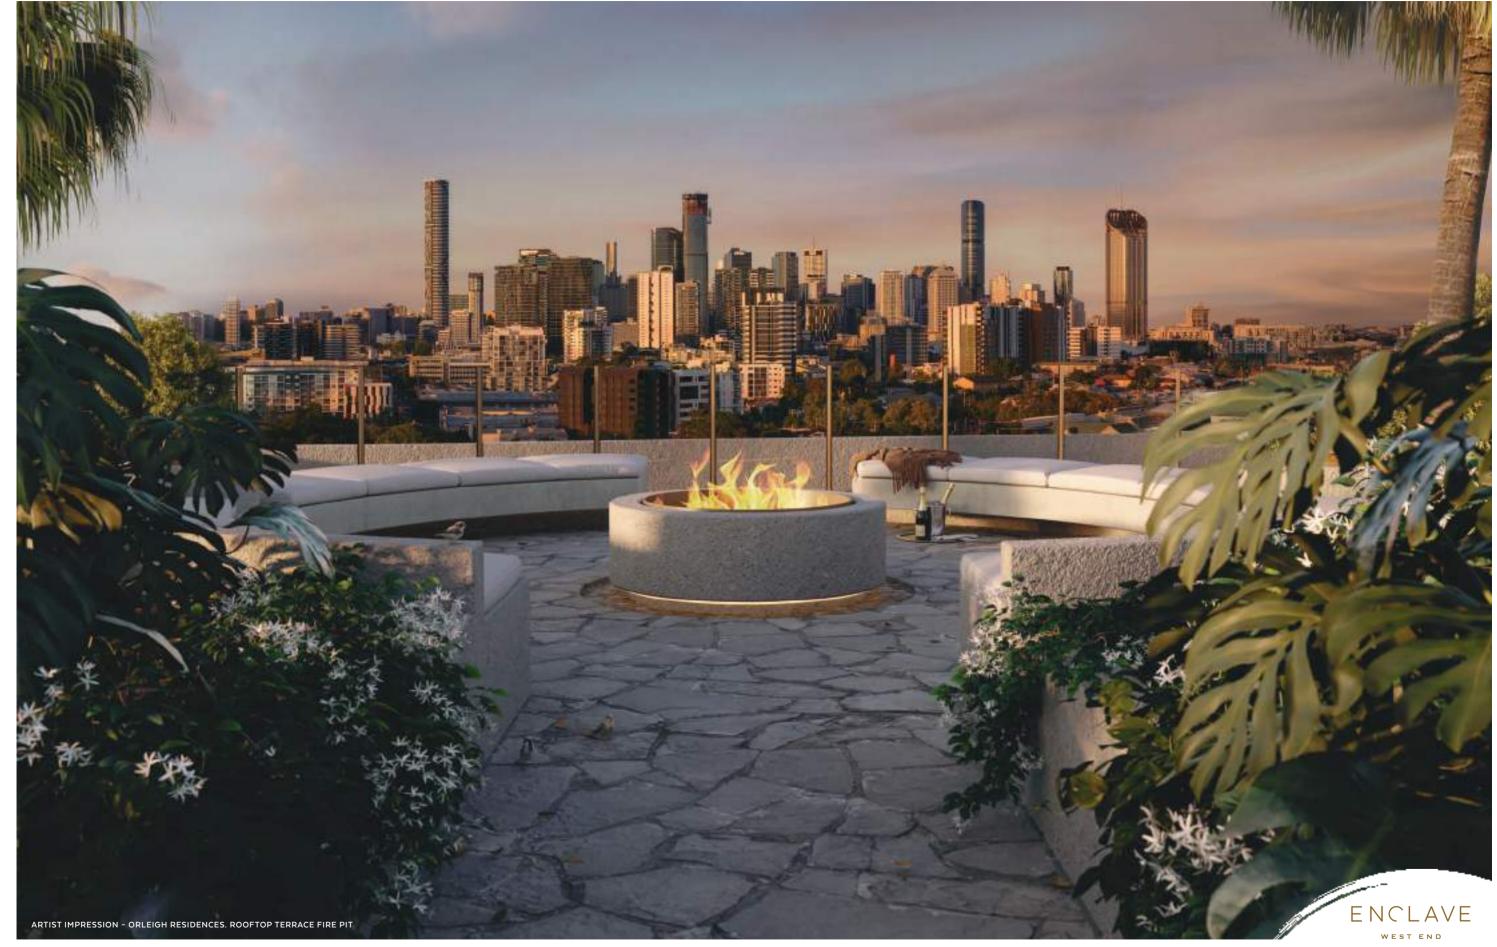

2 FIRE PIT & SEATING

ROOF TOP GARDEN

04 ORCHARD TERRACES

LIFT LOBBY

06 COVERED GATHERING AREA

LOOKOUT & SEATING

WATER FEATURE

9 THE NEST

LOUNGE LAWN