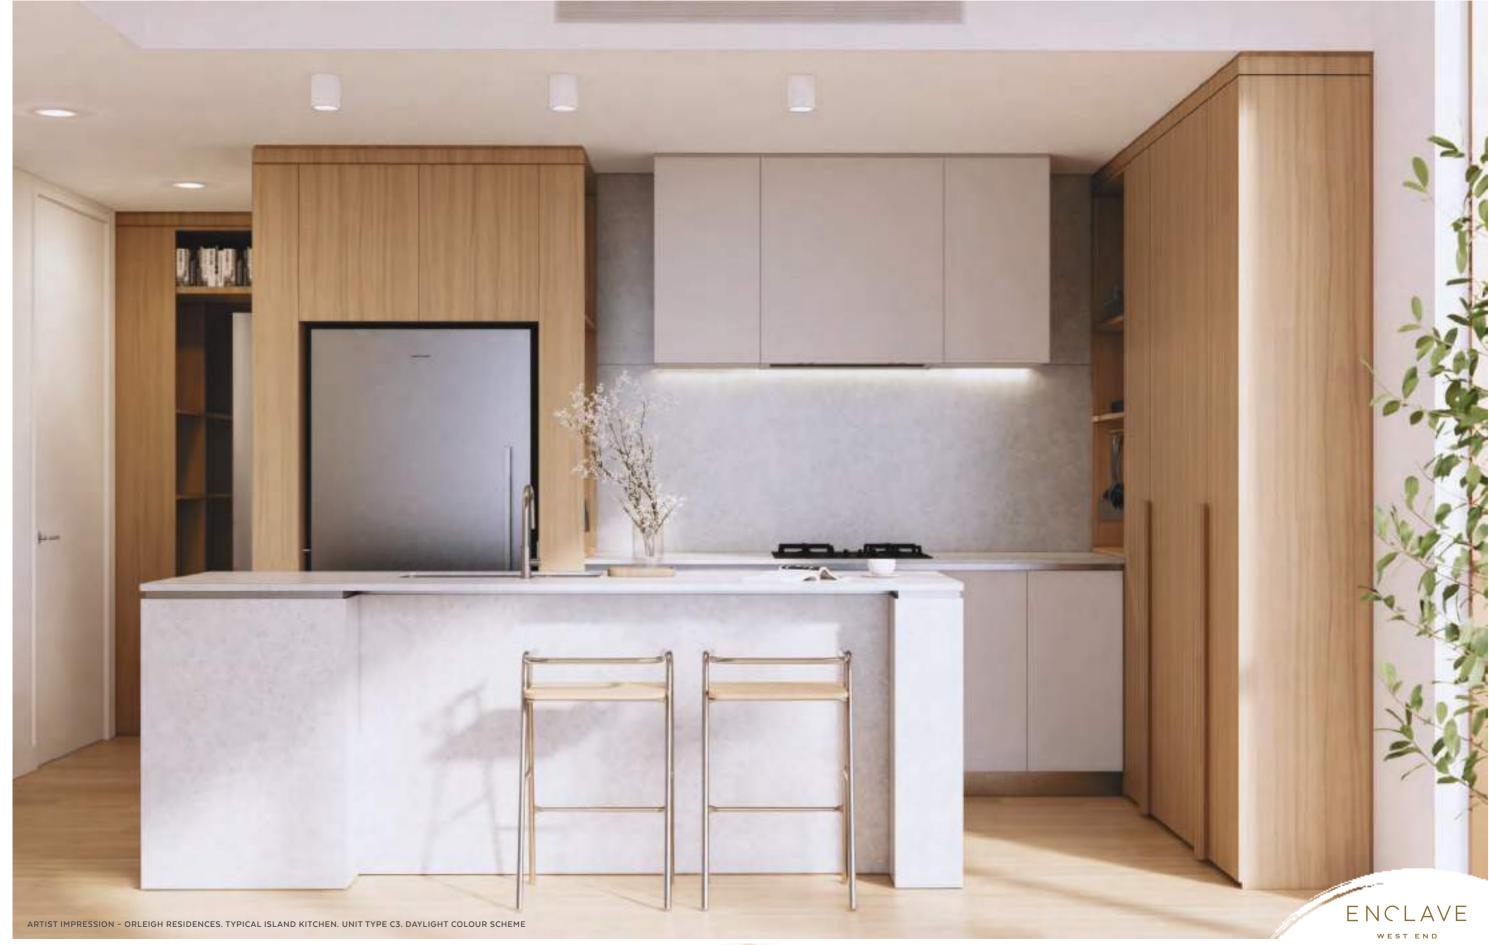

## FINISHES PALETTE Light Scheme - DAYLIGHT

#### Legend

- 1 Floor Tile National Tiles -Tech Lab Evo Grey
- 2 Timber Flooring Embelton European Oak Latte
- 3 Carpet Finish Godfrey Hirst Supreme Touch
- 4 Laminate Laminex Urban Oak
- 5 Laminate Laminex Pearl Grey

- 6 Benchtop Caesarstone Alpine Mist
- 7 Feature Laminate (Laundry) Laminex Possum