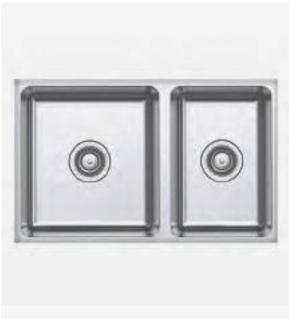

## KITCHEN APPLIANCE UPGRADE - SMEG Classic

#### Legend

- 1 Smeg Linea 60cm Oven
- 2 Smeg Linea 60cm Cooktop
- 3 Smeg 60cm Fully Integrated Dishwasher
- 4 Smeg 60cm Undermount Rangehood
- 5 Pull Out Sink Mixer (Brushed Nickel)
- 6 Undermount 1 1/4 or 1 3/4 Sink