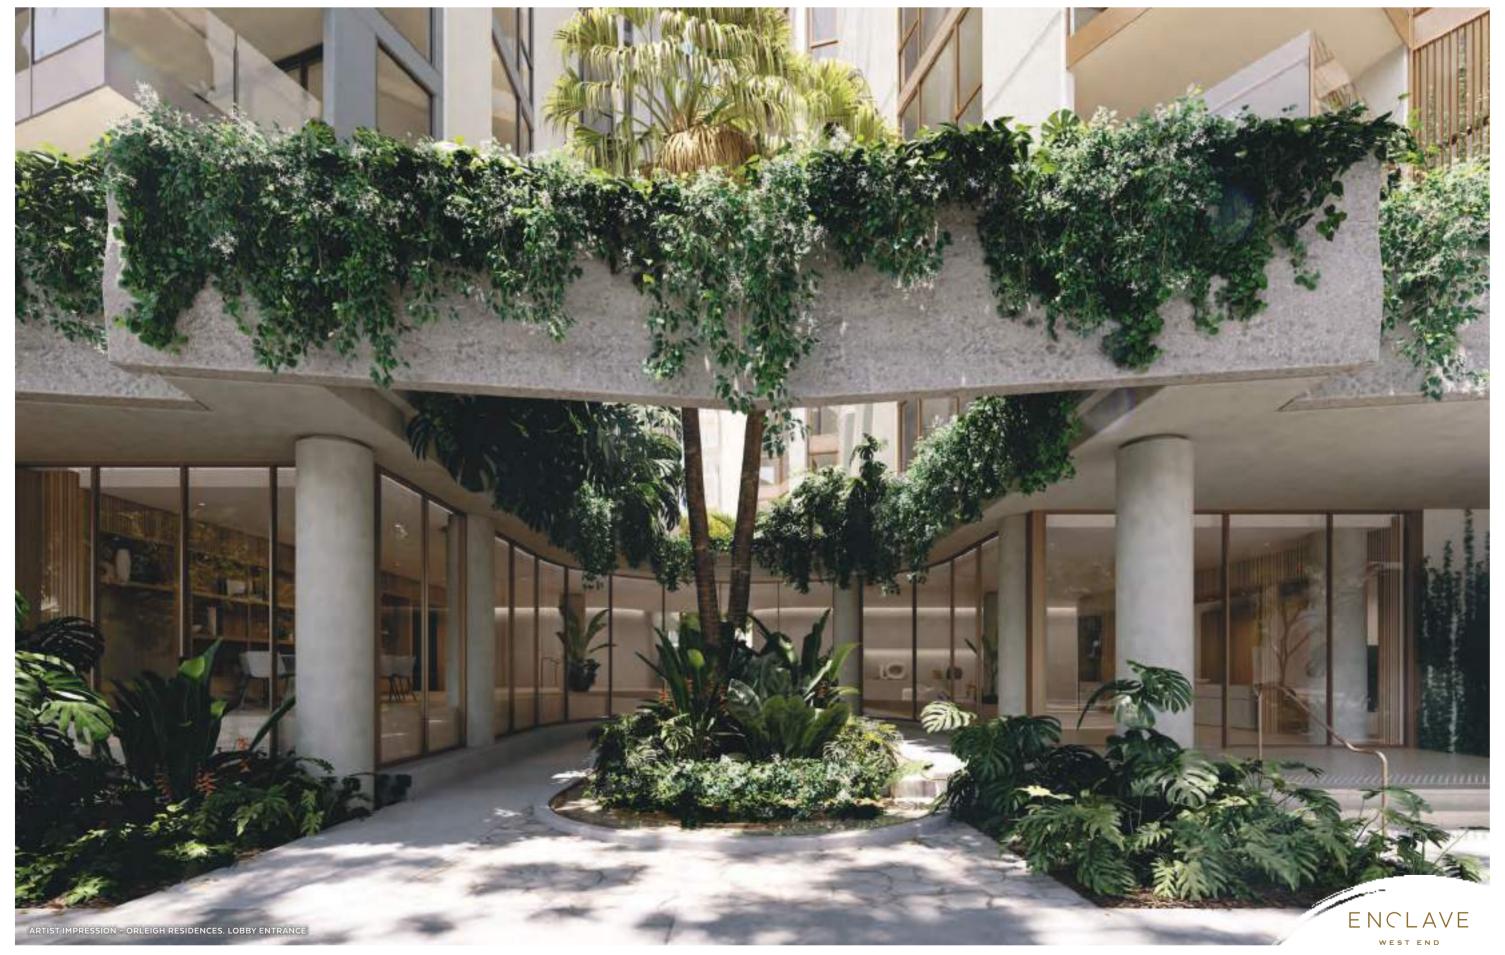

2 FIRE PIT & SEATING

ROOF TOP GARDEN

04 ORCHARD TERRACES

LIFT LOBBY

06 COVERED GATHERING AREA

LOOKOUT & SEATING

WATER FEATURE

9 THE NEST

LOUNGE LAWN









































































































## FINISHES PALETTE Light Scheme - DAYLIGHT



#### Legend

- 1 Floor Tile National Tiles -Tech Lab Evo Grey
- 2 Timber Flooring Embelton European Oak Latte
- 3 Carpet Finish Godfrey Hirst Supreme Touch
- 4 Laminate Laminex Urban Oak
- 5 Laminate Laminex Pearl Grey

- 6 Benchtop Caesarstone Alpine Mist
- 7 Feature Laminate (Laundry) Laminex Possum



## FINISHES PALETTE Dark Scheme - MIDNIGHT



#### Legend

- 1 Floor Tile National Tiles -Tech Lab Evo Grey
- 2 Timber Flooring Embel