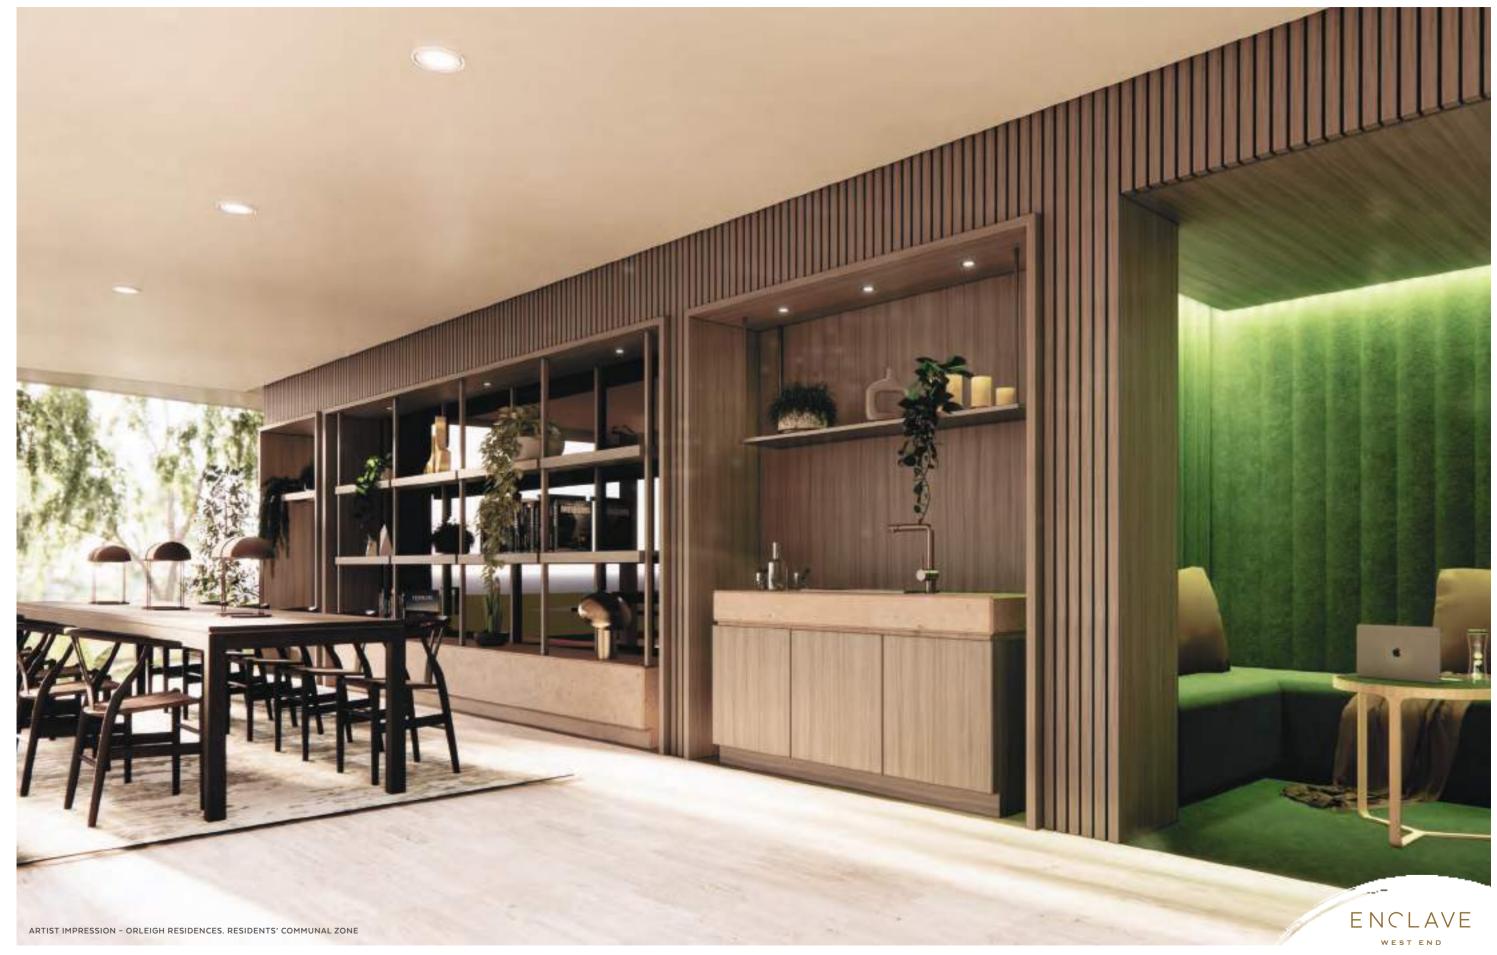

2 FIRE PIT & SEATING

ROOF TOP GARDEN

04 ORCHARD TERRACES

LIFT LOBBY

06 COVERED GATHERING AREA

LOOKOUT & SEATING

WATER FEATURE

9 THE NEST

LOUNGE LAWN









































































































## FINISHES PALETTE Light Scheme - DAYLIGHT



#### Legend

- 1 Floor Tile National Tiles -Tech Lab Evo Grey
- 2 Timber Flooring Embelton European Oak Latte
- 3 Carpet Finish Godfrey Hirst Supreme Touch
- 4 Laminate Laminex Urban Oak
- 5 Laminate Laminex Pearl Grey

- 6 Benchtop Caesarstone Alpine Mist
- 7 Feature Laminate (Laundry) Laminex Possum



## FINISHES PALETTE Dark Scheme - MIDNIGHT



#### Legend

- 1 Floor Tile National Tiles -Tech Lab Evo Grey
- 2 Timber Flooring Embelton Euro