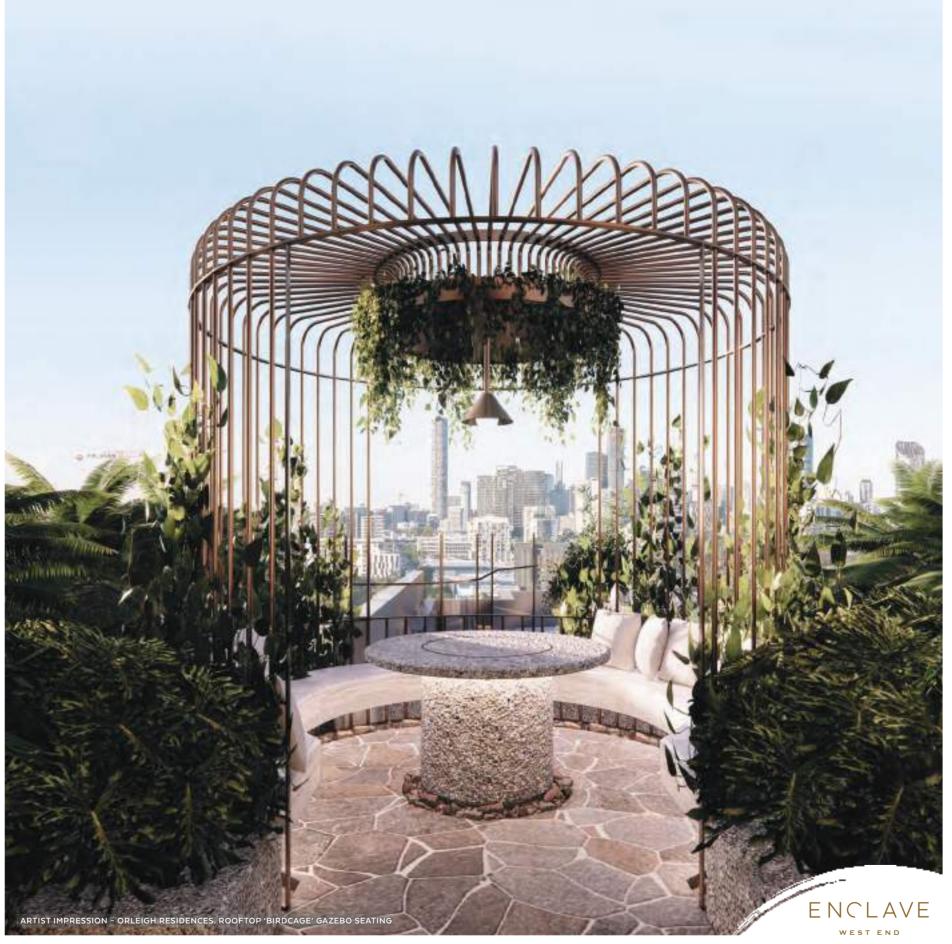

2 FIRE PIT & SEATING

ROOF TOP GARDEN

04 ORCHARD TERRACES

LIFT LOBBY

06 COVERED GATHERING AREA

LOOKOUT & SEATING

WATER FEATURE

9 THE NEST

LOUNGE LAWN









































































































## FINISHES PALETTE Light Scheme - DAYLIGHT



#### Legend

- 1 Floor Tile National Tiles -Tech Lab Evo Grey
- 2 Timber Flooring Embelton European Oak Latte
- 3 Carpet Finish Godfrey Hirst Supreme Touch
- 4 Laminate Laminex Urban Oak
- 5 Laminate Laminex Pearl Grey

- 6 Benchtop Caesarstone Alpine Mist
- 7 Feature Laminate (Laundry) Laminex Possum



## FINISHES PALETTE Dark Scheme - MIDNIGHT



#### Legend

- 1 Floor Tile National Tiles -Tech Lab Evo Grey
- 2 Timber Flooring Embelton European Oak Lat