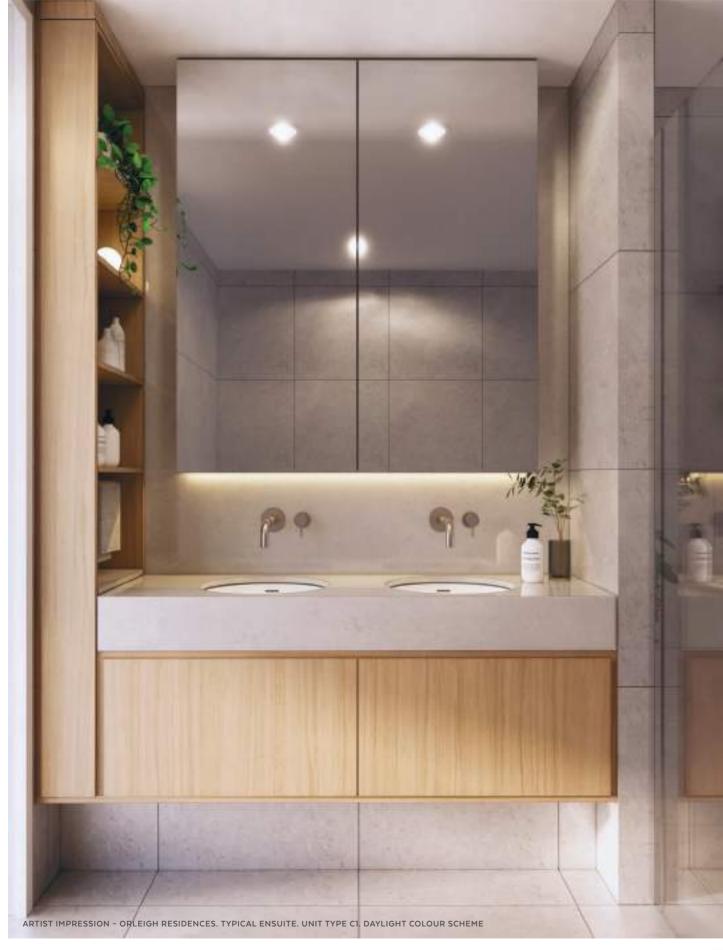

2 FIRE PIT & SEATING

ROOF TOP GARDEN

04 ORCHARD TERRACES

LIFT LOBBY

06 COVERED GATHERING AREA

LOOKOUT & SEATING

WATER FEATURE

9 THE NEST

LOUNGE LAWN









































































































## FINISHES PALETTE Light Scheme - DAYLIGHT



#### Legend

- 1 Floor Tile National Tiles -Tech Lab Evo Grey
- 2 Timber Flooring Embelton European Oak Latte
- 3 Carpet Finish Godfrey Hirst Supreme Touch
- 4 Laminate Laminex Urban Oak
- 5 Laminate Laminex Pearl Grey

- 6 Benchtop Caesarstone Alpine Mist
- 7 Feature Laminate (Laundry) Laminex Possum



## FINISHES PALETTE Dark Scheme - MIDNIGHT



#### Legend

- 1 Floor Tile National Tiles -Tech Lab Evo Grey
- 2 Timber Flooring Embelton European Oak Latte
- 3 Carpet Finish Godfrey Hirst Supreme Touch
- 4 Laminate Walnut
- 5. Laminate Laminex Baye

- 6 Benchtop Quantum Quartz Ash Grey
- 7 Feature Laminate (Laundry) Laminex Green Slate



## KITCHEN APPLIANCE UPGRADE - SMEG Classic