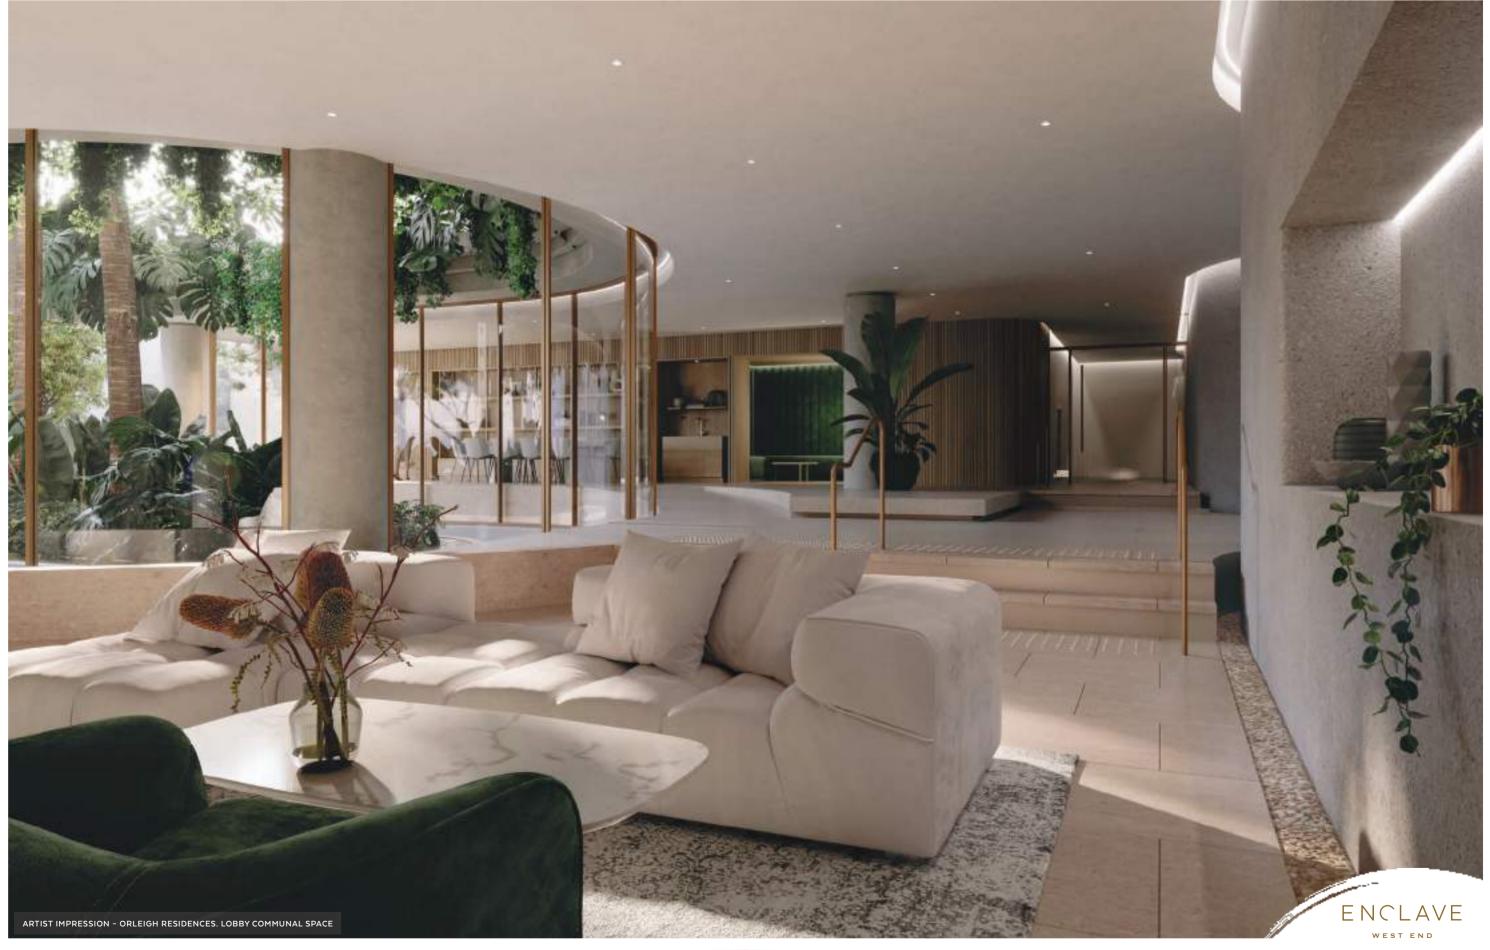

2 FIRE PIT & SEATING

ROOF TOP GARDEN

04 ORCHARD TERRACES

LIFT LOBBY

06 COVERED GATHERING AREA

LOOKOUT & SEATING

WATER FEATURE

9 THE NEST

LOUNGE LAWN









































































































## FINISHES PALETTE Light Scheme - DAYLIGHT



#### Legend

- 1 Floor Tile National Tiles -Tech Lab Evo Grey
- 2 Timber Flooring Embelton European Oak Latte
- 3 Carpet Finish Godfrey Hirst Supreme Touch
- 4 Laminate Laminex Urban Oak
- 5 Laminate Laminex Pearl Grey

- 6 Benchtop Caesarstone Alpine Mist
- 7 Feature Laminate (Laundry) Laminex Possum



## FINISHES PALETTE Dark Scheme - MIDNIGHT



#### Legend

- 1 Floor Tile National Tiles -Tech Lab Evo Grey
- 2 Timber Flooring Embelton