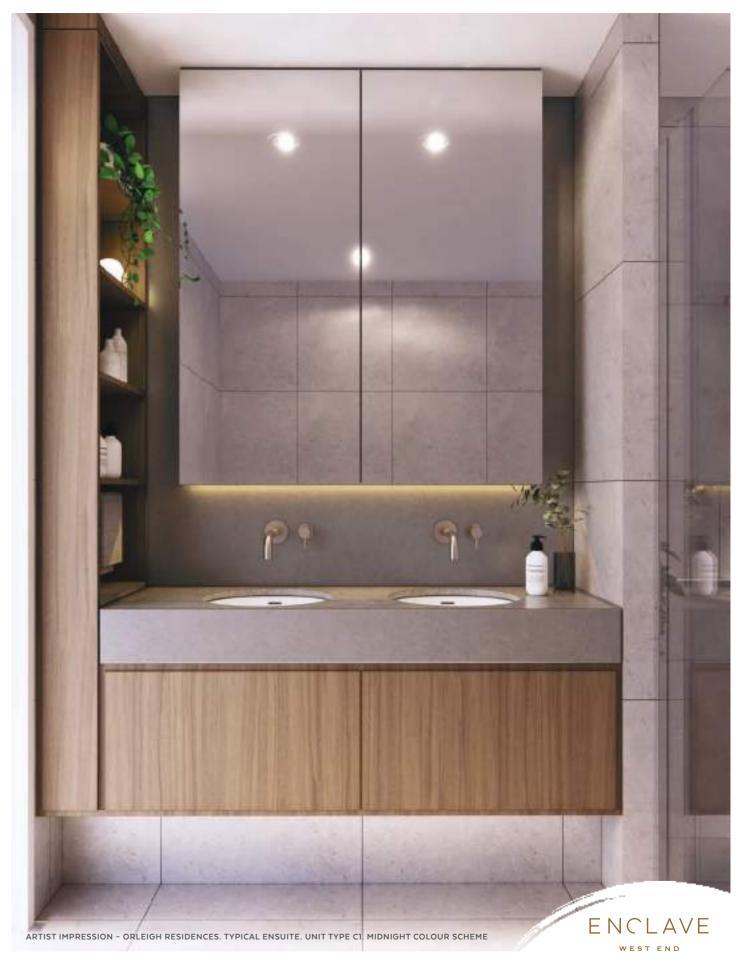

2 FIRE PIT & SEATING

ROOF TOP GARDEN

04 ORCHARD TERRACES

LIFT LOBBY

06 COVERED GATHERING AREA

LOOKOUT & SEATING

WATER FEATURE

9 THE NEST

LOUNGE LAWN









































































































## FINISHES PALETTE Light Scheme - DAYLIGHT



#### Legend

- 1 Floor Tile National Tiles -Tech Lab Evo Grey
- 2 Timber Flooring Embelton European Oak Latte
- 3 Carpet Finish Godfrey Hirst Supreme Touch
- 4 Laminate Laminex Urban Oak
- 5 Laminate Laminex Pearl Grey

- 6 Benchtop Caesarstone Alpine Mist
- 7 Feature Laminate (Laundry) Laminex Possum



## FINISHES PALETTE Dark Scheme - MIDNIGHT



#### Legend

- 1 Floor Tile National Tiles -Tech Lab Evo Grey
- 2 Timber Flooring Embelton European Oak Latte
- 3 Carpet Finish Godfrey Hirst Supreme Touch
- 4 Laminate Walnut
- 5. Laminate Laminex Baye

- 6 Benchtop Quantum Quartz Ash Grey
- 7 Feature Laminate (Laundry) Laminex Green Slate



## KITCHEN APPLIANCE UPGRADE - SMEG Classic