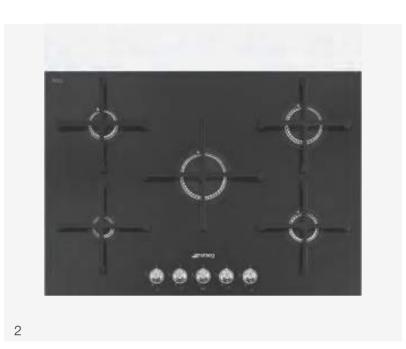

## KITCHEN APPLIANCE UPGRADE - SMEG Classic

#### Legend

- 1 Smeg Linea 60cm Oven
- 2 Smeg Linea 60cm Cooktop
- 3 Smeg 60cm Fully Integrated Dishwasher
- 4 Smeg 60cm Undermount Rangehood
- 5 Pull Out Sink Mixer (Brushed Nickel)
- 6 Undermount 1 1/4 or 1 3/4 Sink