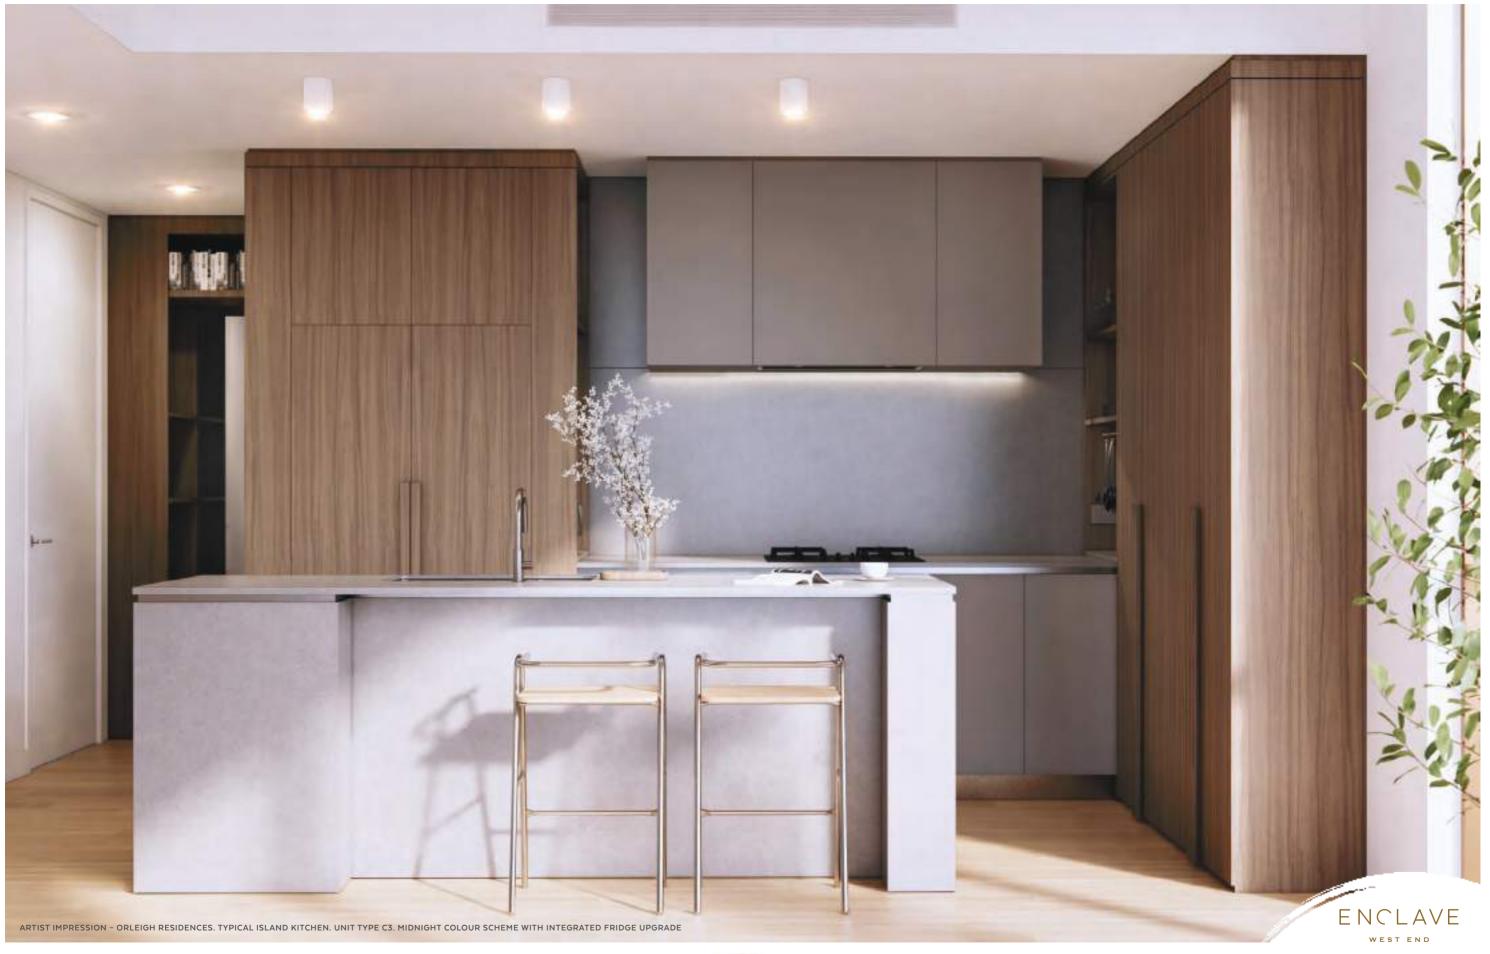

## FINISHES PALETTE Dark Scheme - MIDNIGHT

#### Legend

- 1 Floor Tile National Tiles -Tech Lab Evo Grey
- 2 Timber Flooring Embelton European Oak Latte
- 3 Carpet Finish Godfrey Hirst Supreme Touch
- 4 Laminate Walnut
- 5. Laminate Laminex Baye

- 6 Benchtop Quantum Quartz Ash Grey
- 7 Feature Laminate (Laundry) Laminex Green Slate