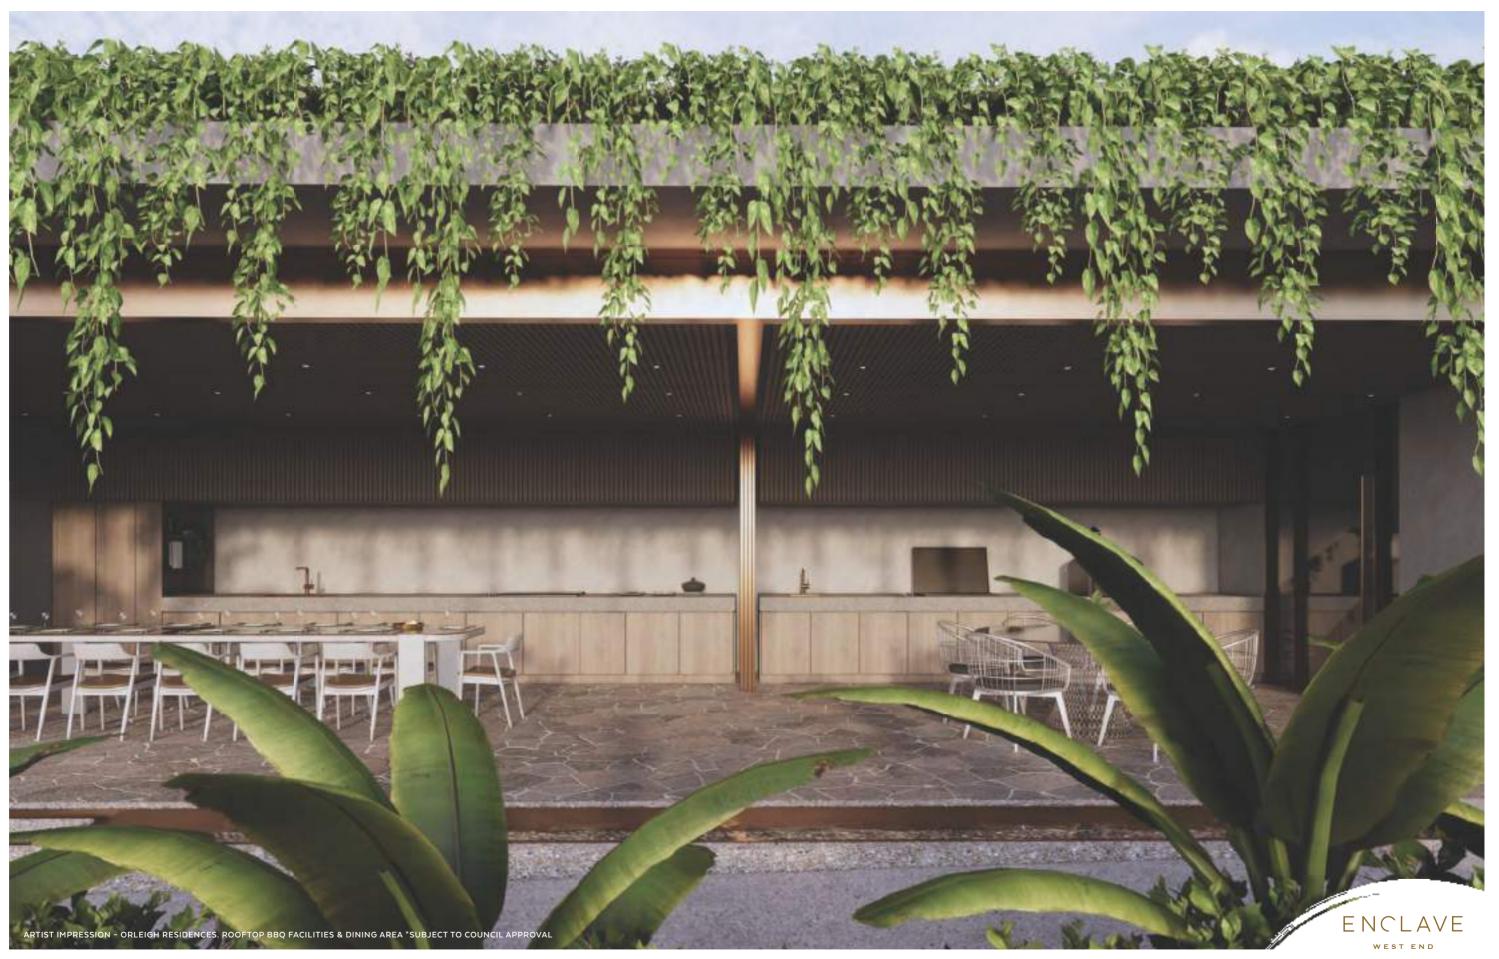

2 FIRE PIT & SEATING

ROOF TOP GARDEN

04 ORCHARD TERRACES

LIFT LOBBY

06 COVERED GATHERING AREA

LOOKOUT & SEATING

WATER FEATURE

9 THE NEST

LOUNGE LAWN