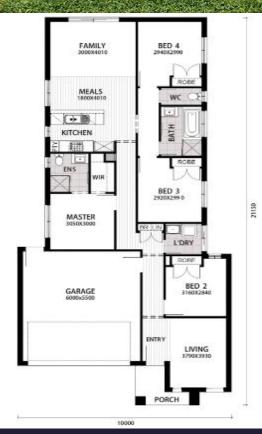

## HOME COLLECTION

180 Davis Road, Tarneit (Newgate Estate)Land Size: 472m<sup>2</sup>Building Size: 167.57m<sup>2</sup>

**\$609,600 旭** 

俞二 精美建房套餐:

-前后院花园

-房屋四周围栏

-窗帘与防盗锁

-免费升级至 2.59 米层高

-厨房大理石台面

-分体式空调与中央供暖系统

-完全固定的合同价格

-欧洲品牌的炉灶,洗碗机等

-免费的外观升级

-30 多种精美户型可供选择