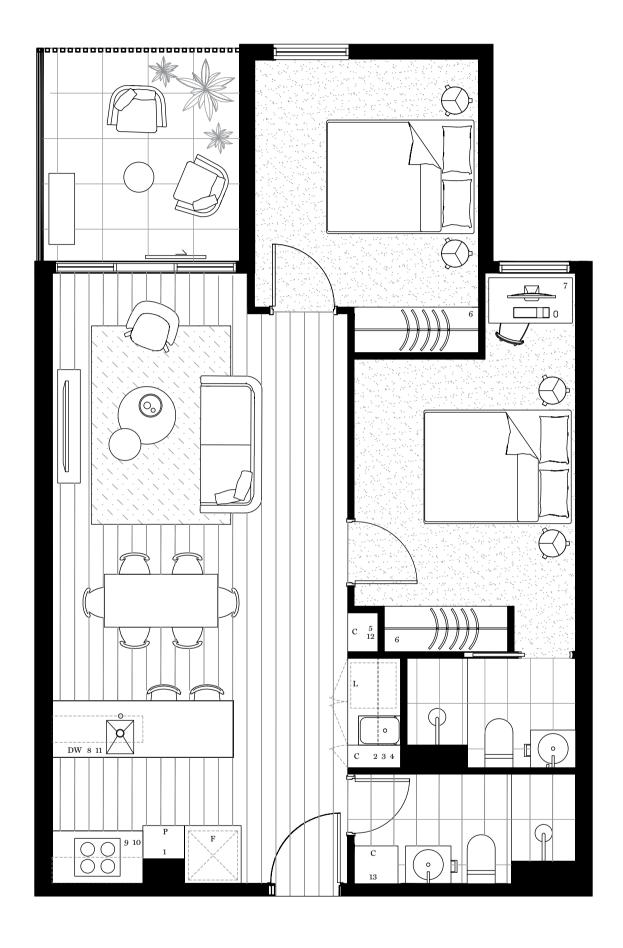

## Residence 3214

## 2 Bedroom + 2 Bathroom

| TOTAL AREA | 78 sqm |
|------------|--------|
| INTERNAL   | 71 sqm |
| EXTERNAL   | 7 sqm  |

All images, views and diagrams are indicative or artists' impressions only. Dimensions, areas, fittings, specifications, landscape and paved areas are indicative and subject to change without notice. Furniture and whitegoods are not included in the price. Floor area is an estimate only, measured to the outside face of all external enclosing walls and to the external face of all corridor walls and to the centreline of all shared walls. All area calculations are based on the Property Council of Australia method of measurement guidelines. Purchasers are to be aware of the architectural screens and features around the building. Purchasers should check the plans, elevations and specifications included in the terms of the contract of sale carefully prior to signing the contract.