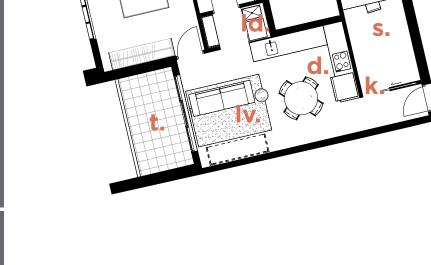

#### Key:

| b.  | bedroom    |
|-----|------------|
| e.  | ensuite    |
| k.  | kitchen    |
| d.  | dining     |
| l∨. | living     |
| bt. | bathroom   |
| ld. | laundry    |
|     | linen      |
| t.  | terrace    |
|     | study      |
| m.  | media room |
| st. | store room |
|     |            |