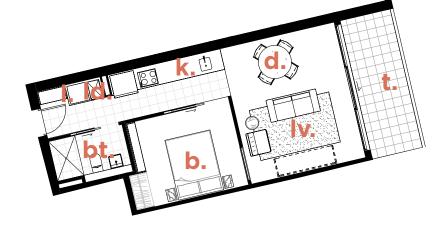

#### Key:

| b.  | bedroom    |
|-----|------------|
| e.  | ensuite    |
| k.  | kitchen    |
| d.  | dining     |
| l∨. | living     |
| bt. | bathroom   |
| ld. | laundry    |
|     | linen      |
| t.  | terrace    |
|     | study      |
| m.  | media room |
| st. | store room |
|     |            |