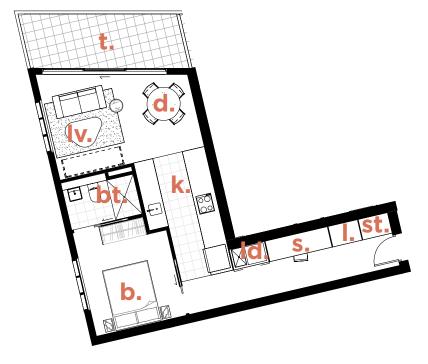

# Location plan: Image: Complexity of the second se

| Key: |            |
|------|------------|
| b.   | bedroom    |
| e.   | ensuite    |
| k.   | kitchen    |
| d.   | dining     |
| Iv.  | living     |
| bt.  | bathroom   |
| ld.  | laundry    |
|      | linen      |
| t.   | terrace    |
|      | study      |
| m.   | media room |
| st.  | store room |