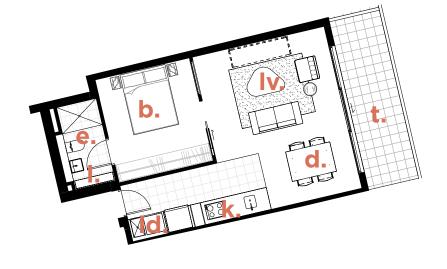

# Location plan: Image: Complexity of the second se

| Key: |            |
|------|------------|
| b.   | bedroom    |
| e.   | ensuite    |
| k.   | kitchen    |
| d.   | dining     |
| Iv.  | living     |
| bt.  | bathroom   |
| ld.  | laundry    |
|      | linen      |
| t.   | terrace    |
|      | study      |
| m.   | media room |
| st.  | store room |

# TYPE NN.L3

### LIVING TERRACE TOTAL AREA

59m<sup>2</sup> 8m<sup>2</sup> 67m<sup>2</sup>