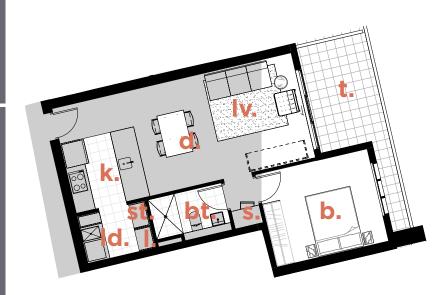

# Location plan: Image: Complexity of the second se

| Key: |            |
|------|------------|
| b.   | bedroom    |
| e.   | ensuite    |
| k.   | kitchen    |
| d.   | dining     |
| Iv.  | living     |
| bt.  | bathroom   |
| ld.  | laundry    |
|      | linen      |
| t.   | terrace    |
|      | study      |
| m.   | media room |
| st.  | store room |

# TYPE **BB**

# LIVING TERRACE TOTAL AREA

**43**m<sup>2</sup> 8m<sup>2</sup> 51m<sup>2</sup>