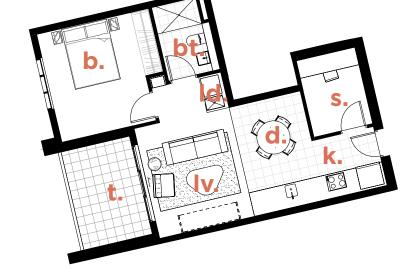

#### Key:

| bedroom    |
|------------|
| ensuite    |
| kitchen    |
| dining     |
| living     |
| bathroom   |
| laundry    |
| linen      |
| terrace    |
| study      |
| media room |
| store room |
|            |

Location plan:

CONTACT INDEPENDENT PROPERTY GROUP **SOUTHPORTLIVING.COM.AU** 