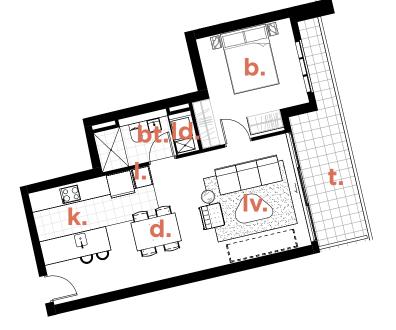

#### Key:

| b.  | bedroom    |
|-----|------------|
| e.  | ensuite    |
| k.  | kitchen    |
| d.  | dining     |
| l∨. | living     |
| bt. | bathroom   |
| ld. | laundry    |
|     | linen      |
| t.  | terrace    |
|     | study      |
| m.  | media room |
| st. | store room |
|     |            |

# TYPE **BB**

# LIVING TERRACE TOTAL AREA

**43**m<sup>2</sup> 8m<sup>2</sup> 51m<sup>2</sup>