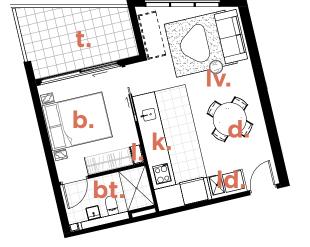

#### Key:

| b.  | bedroom    |
|-----|------------|
| e.  | ensuite    |
| k.  | kitchen    |
| d.  | dining     |
| l∨. | living     |
| bt. | bathroom   |
| ld. | laundry    |
|     | linen      |
| t.  | terrace    |
|     | study      |
| m.  | media room |
| st. | store room |
|     |            |