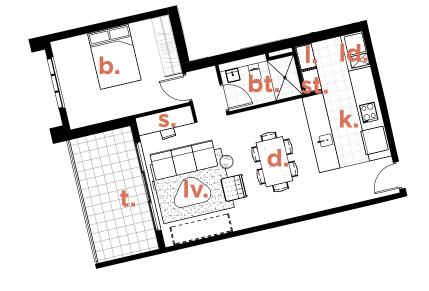

#### Key:

| b.  | bedroom    |
|-----|------------|
| e.  | ensuite    |
| k.  | kitchen    |
| d.  | dining     |
| l∨. | living     |
| bt. | bathroom   |
| ld. | laundry    |
|     | linen      |
| t.  | terrace    |
|     | study      |
| m.  | media room |
| st. | store room |
|     |            |

# TYPE CC

# LIVING TERRACE TOTAL AREA

9m<sup>2</sup> 84m<sup>2</sup>

**75**m<sup>2</sup>

Area calculation is for gross hole area and is measured to the outside face of external walls and common area walls and to the centreline of party walls and includes riser shafts and vertical service ducts. Balcony area is measured to the inside face of balustrades. Any areas, riser shafts and vertical service ducts shown are indicative only and may be varied subject to detail design and authority requirements.