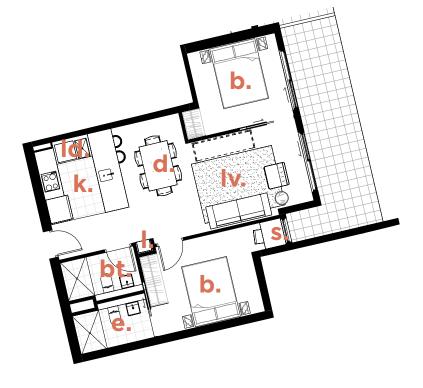

#### Key:

| bedroom    |
|------------|
| ensuite    |
| kitchen    |
| dining     |
| living     |
| bathroom   |
| laundry    |
| linen      |
| terrace    |
| study      |
| media room |
| store room |
|            |