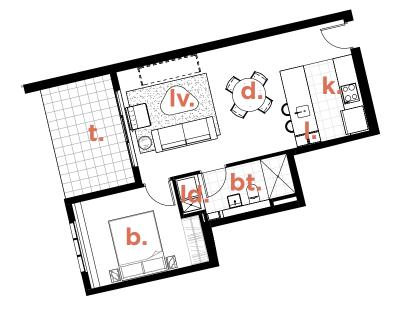

#### Key:

| b.  | bedroom    |
|-----|------------|
| e.  | ensuite    |
| k.  | kitchen    |
| d.  | dining     |
| l∨. | living     |
| bt. | bathroom   |
| ld. | laundry    |
|     | linen      |
| t.  | terrace    |
|     | study      |
| m.  | media room |
| st. | store room |
|     |            |

Location plan:

**BUILDING CANBERRA** 

CONTACT INDEPENDENT PROPERTY GROUP SOUTHPORTLIVING.COM.AU