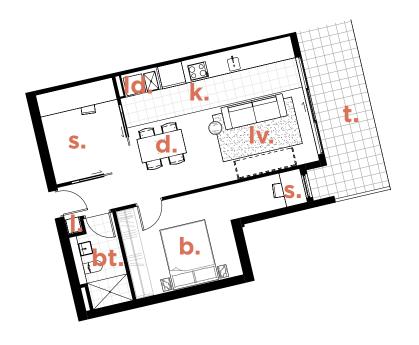

#### Key:

| b.  | bedroom    |
|-----|------------|
| e.  | ensuite    |
| k.  | kitchen    |
| d.  | dining     |
| l∨. | living     |
| bt. | bathroom   |
| ld. | laundry    |
|     | linen      |
| t.  | terrace    |
|     | study      |
| m.  | media room |
| st. | store room |
|     |            |