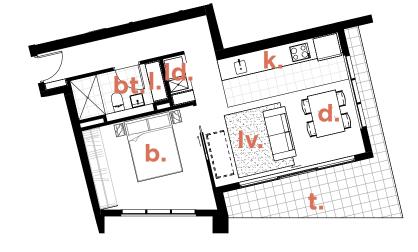

# Location plan: Image: Complexity of the second se

| Key: |            |
|------|------------|
| b.   | bedroom    |
| e.   | ensuite    |
| k.   | kitchen    |
| d.   | dining     |
| Iv.  | living     |
| bt.  | bathroom   |
| ld.  | laundry    |
|      | linen      |
| t.   | terrace    |
|      | study      |
| m.   | media room |
| st.  | store room |

#### Key:

| b.  | bedroom    |
|-----|------------|
| e.  | ensuite    |
| k.  | kitchen    |
| d.  | dining     |
| l∨. | living     |
| bt. | bathroom   |
| ld. | laundry    |
|     | linen      |
| t.  | terrace    |
|     | study      |
| m.  | media room |
| st. | store room |
|     |            |