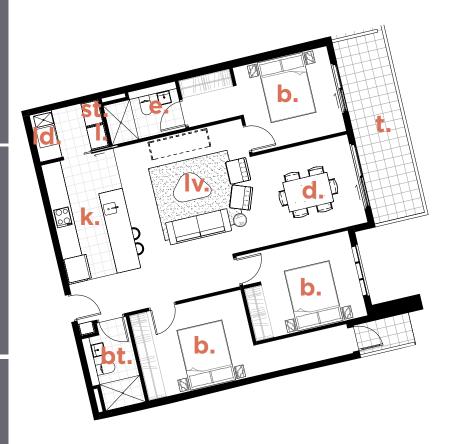

# Location plan: Image: Complexity of the second se

| Key: |            |
|------|------------|
| b.   | bedroom    |
| e.   | ensuite    |
| k.   | kitchen    |
| d.   | dining     |
| Iv.  | living     |
| bt.  | bathroom   |
| ld.  | laundry    |
|      | linen      |
| t.   | terrace    |
|      | study      |
| m.   | media room |
| st.  | store room |

# TYPE NN.L3

### LIVING TERRACE TOTAL AREA

59m<sup>2</sup> 8m<sup>2</sup> 67m<sup>2</sup>