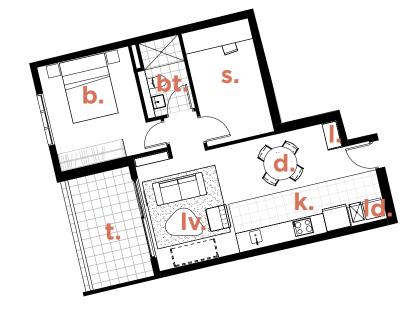

#### Key:

| b.  | bedroom    |
|-----|------------|
| e.  | ensuite    |
| k.  | kitchen    |
| d.  | dining     |
| l∨. | living     |
| bt. | bathroom   |
| ld. | laundry    |
|     | linen      |
| t.  | terrace    |
|     | study      |
| m.  | media room |
| st. | store room |
|     |            |