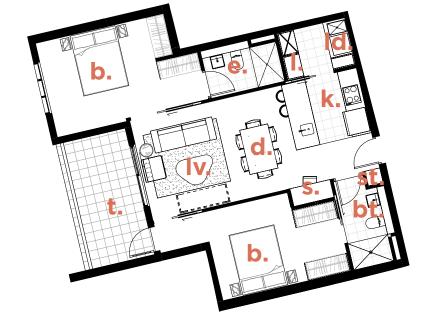

# Location plan: Image: Complexity of the second se

| Key: |            |
|------|------------|
| b.   | bedroom    |
| e.   | ensuite    |
| k.   | kitchen    |
| d.   | dining     |
| Iv.  | living     |
| bt.  | bathroom   |
| ld.  | laundry    |
|      | linen      |
| t.   | terrace    |
|      | study      |
| m.   | media room |
| st.  | store room |

# LIVING TERRACE TOTAL AREA

Area calculation is for gross floor area and is measured to the outside face of external walls and common area walls and to the centreline of party walls and includes riser shafts and vertical service ducts. Balcony area is measured to the inside face of balustrades. Any areas, riser shafts and vertical service ducts shown are indicative only and may be varied subject to detail design and authority requirements.