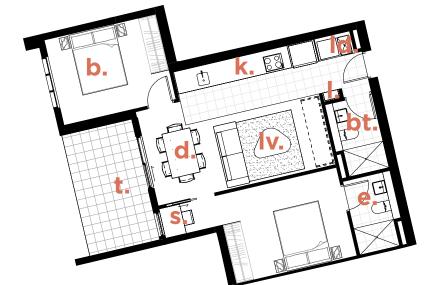

#### Key:

| bedroom    |
|------------|
| ensuite    |
| kitchen    |
| dining     |
| living     |
| bathroom   |
| laundry    |
| linen      |
| terrace    |
| study      |
| media room |
| store room |
|            |