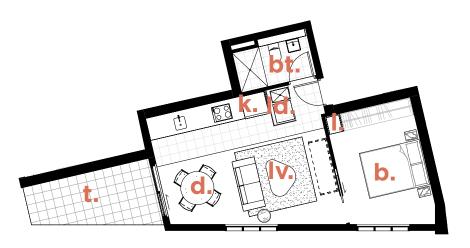

#### Key:

| b.  | bedroom    |
|-----|------------|
| e.  | ensuite    |
| k.  | kitchen    |
| d.  | dining     |
| l∨. | living     |
| bt. | bathroom   |
| ld. | laundry    |
|     | linen      |
| t.  | terrace    |
|     | study      |
| m.  | media room |
| st. | store room |
|     |            |