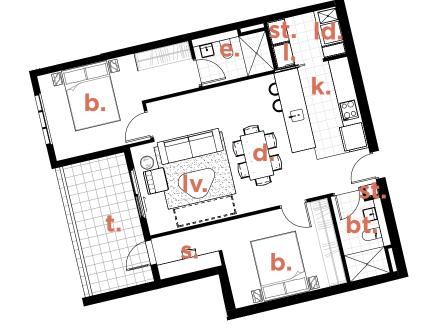

#### Key:

| b.  | bedroom    |
|-----|------------|
| e.  | ensuite    |
| k.  | kitchen    |
| d.  | dining     |
| l∨. | living     |
| bt. | bathroom   |
| ld. | laundry    |
|     | linen      |
| t.  | terrace    |
|     | study      |
| m.  | media room |
| st. | store room |
|     |            |