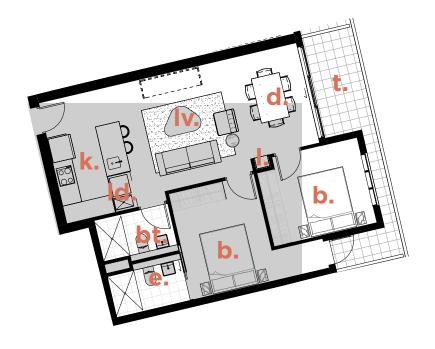

#### Key:

| bedroom    |
|------------|
| ensuite    |
| kitchen    |
| dining     |
| living     |
| bathroom   |
| laundry    |
| linen      |
| terrace    |
| study      |
| media room |
| store room |
|            |

# TYPE DD

# LIVING TERRACE TOTAL AREA

8m<sup>2</sup> 56m<sup>2</sup>

48m<sup>2</sup>

measured to the outside face of external walls and common area walls and to the centreline of party walls and includes riser shafts and vertical service ducts. Balcony area is measured to the inside face of balustrades. Any areas, riser shafts and vertical service ducts shown are indicative only and may be varied subject to detail design and authority requirements.