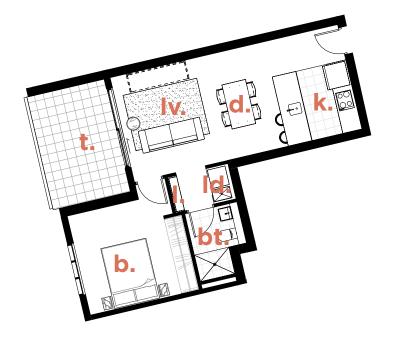

### Key:

| bedroom    |
|------------|
| ensuite    |
| kitchen    |
| dining     |
| living     |
| bathroom   |
| laundry    |
| linen      |
| terrace    |
| study      |
| media room |
| store room |
|            |