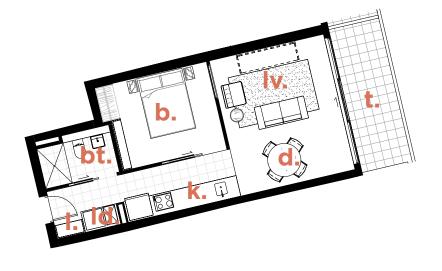

#### Key:

| bedroom    |
|------------|
| ensuite    |
| kitchen    |
| dining     |
| living     |
| bathroom   |
| laundry    |
| linen      |
| terrace    |
| study      |
| media room |
| store room |
|            |